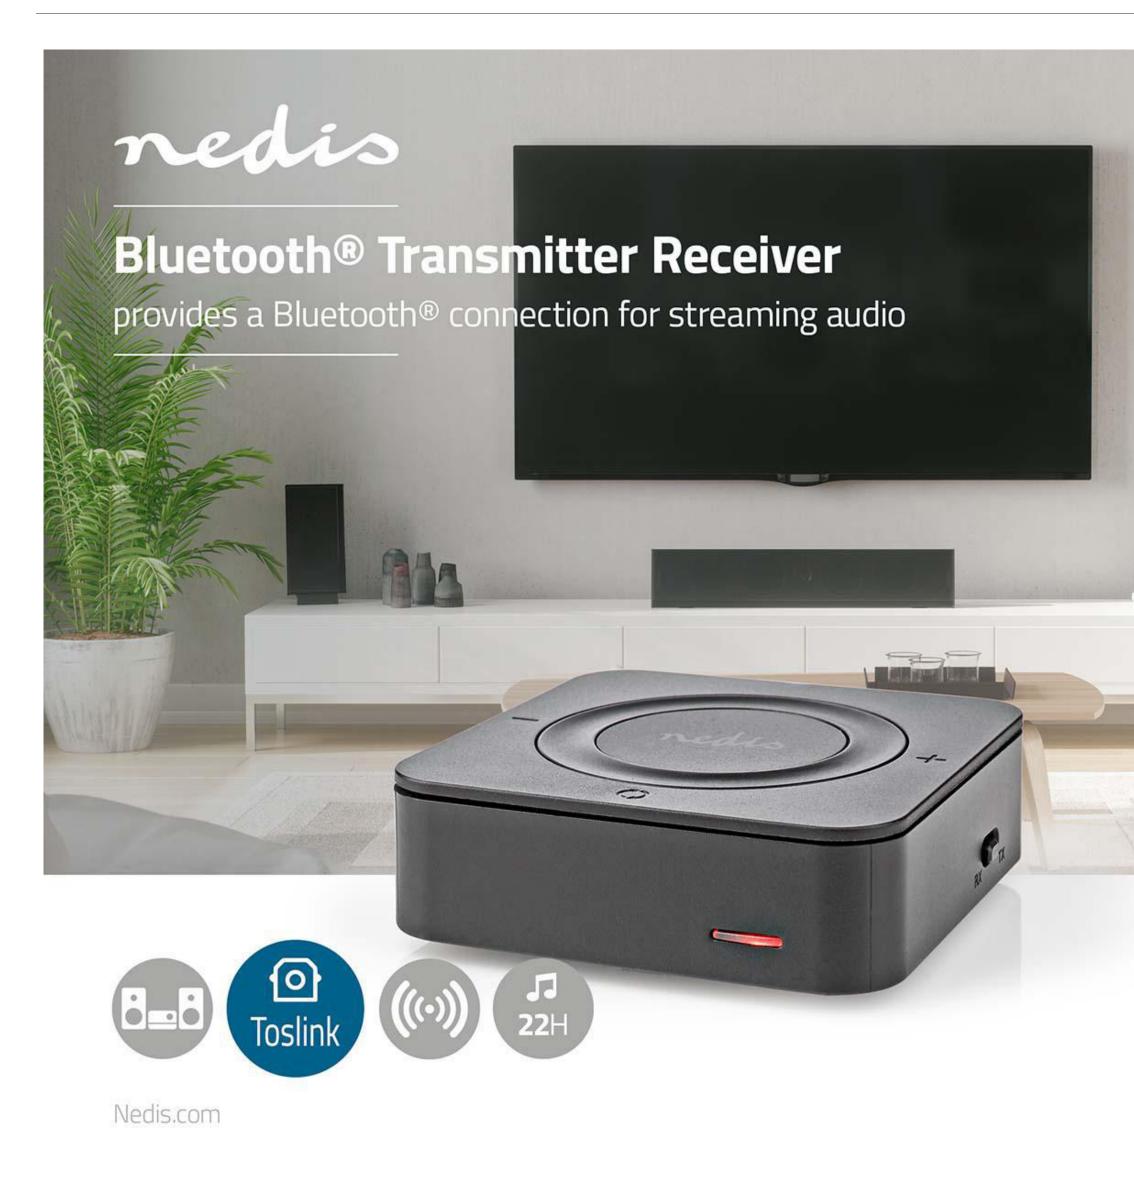

## Bluetooth® Transmitter Receiver | BTTC200BK

## Connection input: 1x AUX / 1x SPDIF | Connection output: 1x AUX / 1x SPDIF | AptX <sup>™</sup> Low latency / AptX<sup>™</sup> / SBC | Up to 2 Devices | Maximum battery play time: 22 hrs | Black

Brand: Nedis | Article number: BTTC200BK | Product EAN number: 5412810329755 Inner Carton EAN: 5412810396238 | Outer Carton EAN: 5412810383269

## **Features**

- 2-in-1 function transmit and receive mode in 1 device
- Create your a Bluetooth<sup>®</sup> connection connects different devices with each other
- Maximum playtime of up to 22 hours for constant wireless streaming audio
- AUX input/output to play music from any device with a 3.5-mm stereo audio connector
- Connecting and pairing connect and pair easily
  Automatic power off function after ten minutes of disconnection it automatically goes into standby mode
- Lightweight design easily store this compact device