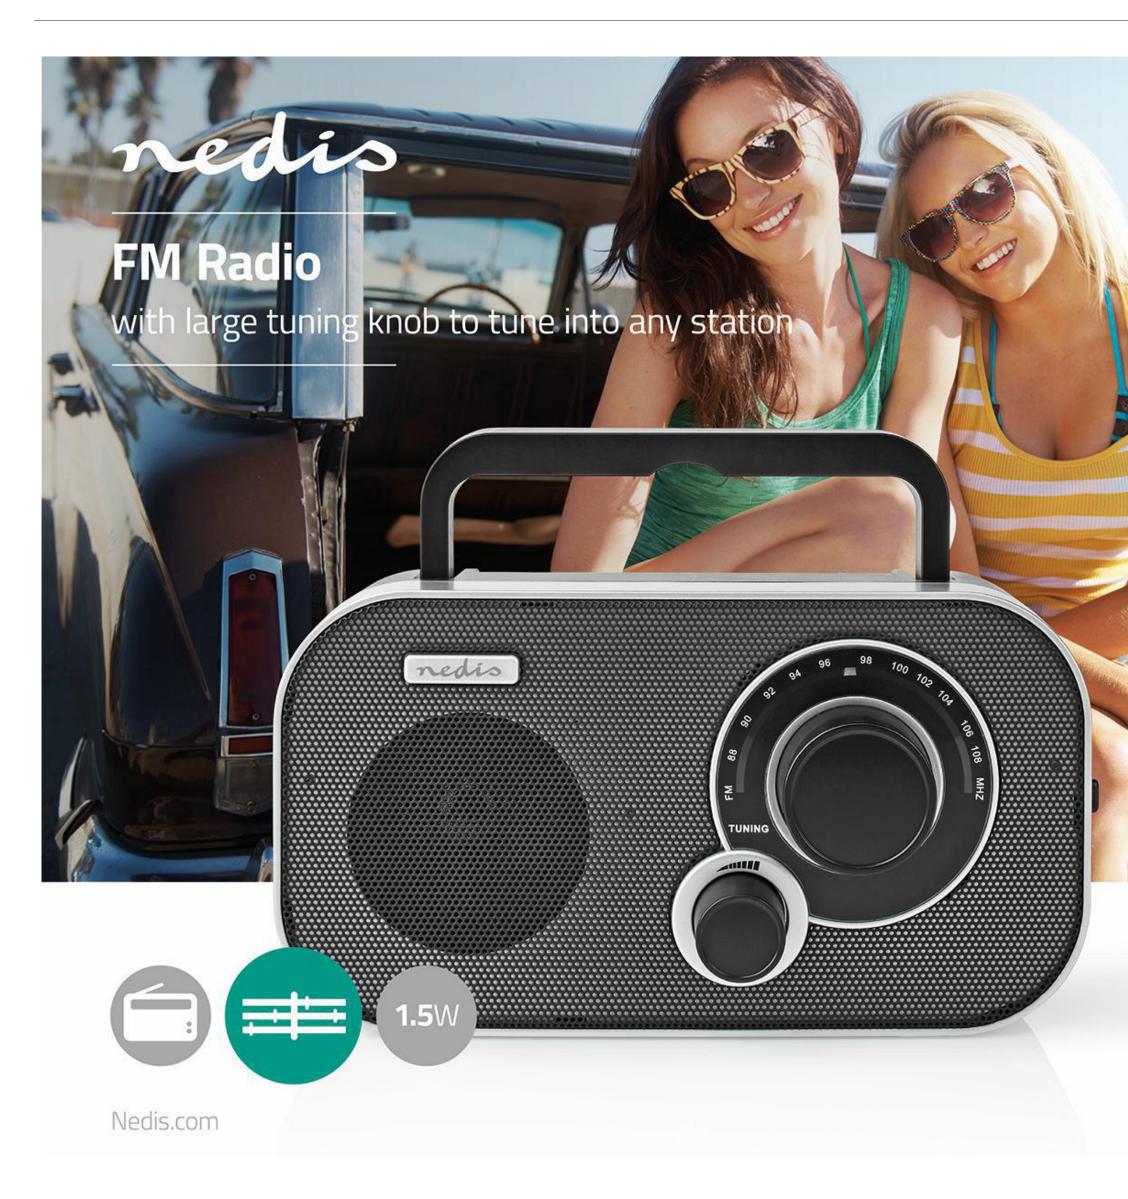

## nedis FM Radio | RDFM1320SI

## Portable Design | FM | Battery Powered / Mains Powered | Analogue | 1.5 W | Headphone output | Carrying handle | Aluminium / Black

Brand: Nedis | Article number: RDFM1320SI | Product EAN number: 5412810329540 | Inner Carton EAN: | Outer Carton EAN: 5412810384303

## Features

- Carrying handle perfect for taking music with you wherever you go
- 1.5 W peak power output delivers good sound quality
- 3.5 mm output to connect your headphones
- Mains or battery powered use it with the mains power cable or put in 4 AA batteries (not included)
- Analogue tuning go to the radio station of your choice with the tuning knob