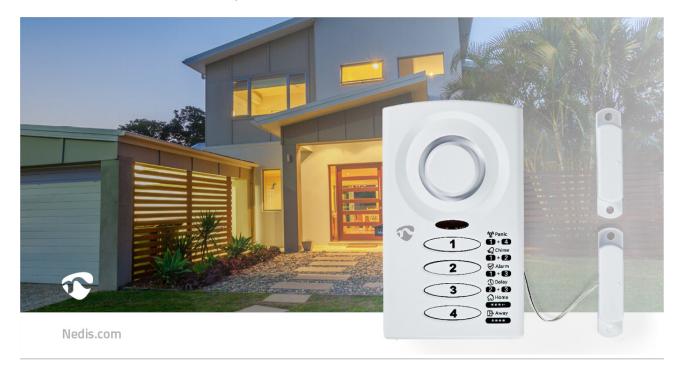

## Doorstep Window Alarm

## Battery Powered | 3x AAA/LR03 | 85 dB | White

Brand: Nedis | Article number: ALRMD30WT | Product EAN number: 5412810329465 Inner Carton EAN: 5412810394630 | Outer Carton EAN: 5412810378715

This alarm is operated by entering a four-digit pin code on the keypad located on its front.

The system has three operating modes.

The alarm mode is available in two settings.

- 1. Normally the alarm is set in 'Away' mode meaning an entry and exit delay is activated.
- 2. It's also possible to activate the alarm in 'Home' mode meaning it activates an exit delay of 15 seconds and has an entry delay of 0 seconds.
- 3. In 'Chime' mode a chime sounds immediately when the alarm is triggered.

In addition, by activating panic mode a loud alarm will sound right away to draw attention. 'Panic' can be activated while the alarm is in chime, away, home or even disarmed.

## **Features**

- Easy to operate with a 4-digit keyboard
- 3 adjustable modes doorbell, burglar alarm or panic alarm
- Works on batteries or with an optional AC/DC adapter
- Adjustable exit and entry delay time