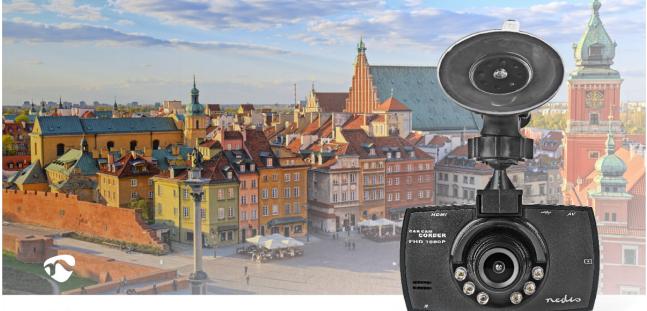

Nedis.com

This Nedis dash cam records your car journeys in Full HD 1080p quality, which allows you to watch them later in clear detail. The dash cam features a 2.7-inch LCD screen and a 120-degree wide-angle lens .The cam works with a microSD memory card up to 32 GB and records in a loop, which means that when the memory card is full, it overwrites the previously recorded files. It will start and stop recording as you start and stop the engine and the motion detection ensures that the camera only records when there is movement in the field of view.

## Features

- Ideal for young drivers
- 1080p HD recording
- 2.7" LCD Display
- 120° wide angle
- Supports up to 32 GB MicroSD card
- Loop-recording ensures recording will not stop when SD card is full
- Mini HDMI output to connect it to a TV
- Photo mode provides still image option
- Inbuilt li-ion backup battery provides power for up to 15-20 minutes in event of accident
- Automatic recording
- Built-in speaker and microphone
- Suction cup mounting