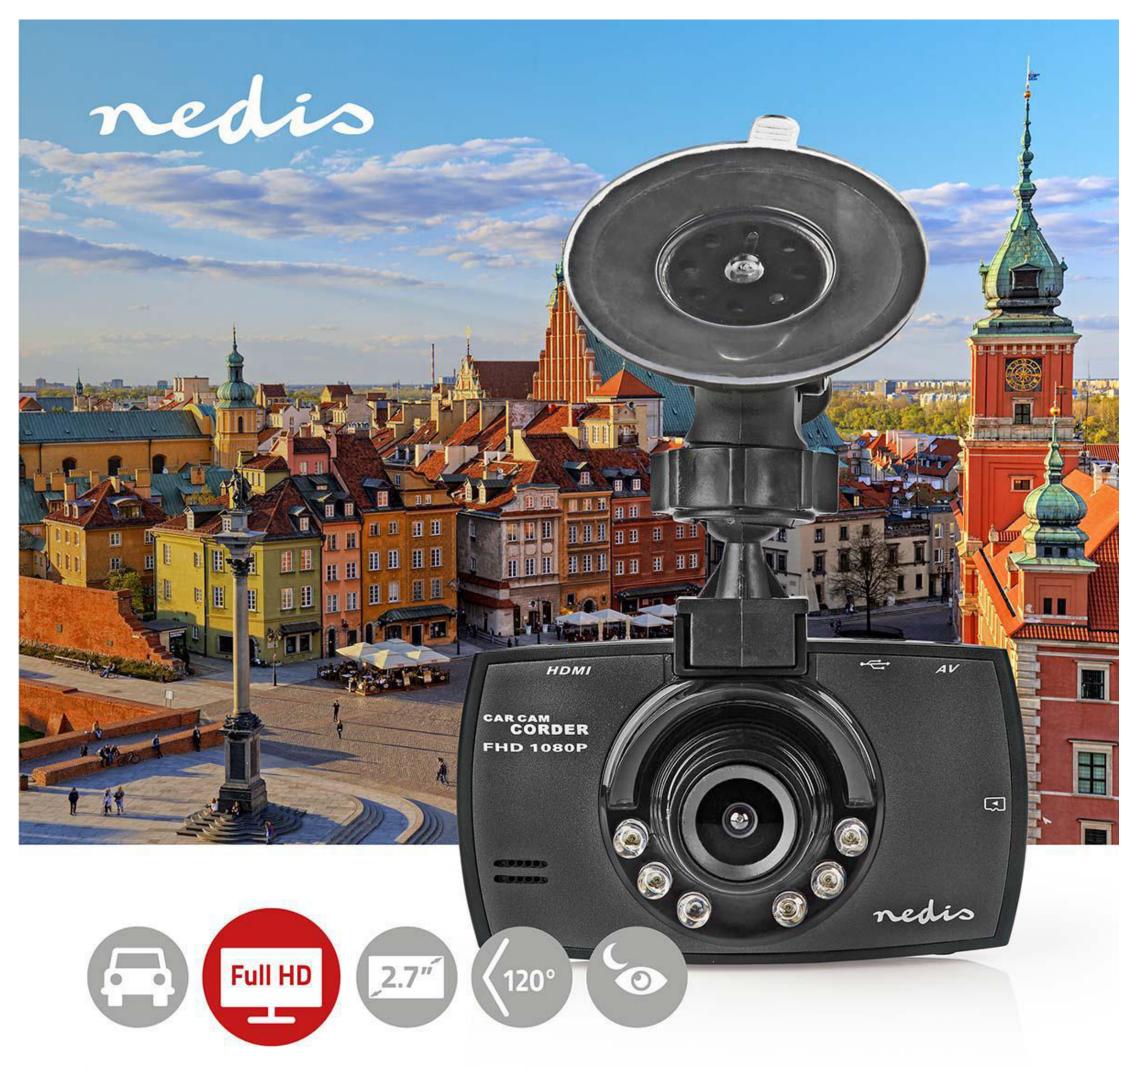

## 1080p@30fps | 12.0 MPixel | 2.7 " | LCD | Parking sensor | Motion detection | Dark Grey

Brand: Nedis | Article number: DCAM11BK | Product EAN number: 5412810329380 |

Inner Carton EAN: | Outer Carton EAN: 5412810382620

## **Features**

- Ideal for young drivers
- 1080p HD recording
- 2.7" LCD Display
- 120° wide angle
- Supports up to 32 GB MicroSD card
- Loop-recording ensures recording will not stop when SD card is full
- Mini HDMI output to connect it to a TV
- Photo mode provides still image option
- Inbuilt li-ion backup battery provides power for up to 15-20 minutes in event of accident
- Automatic recording
- Built-in speaker and microphone
- Suction cup mounting