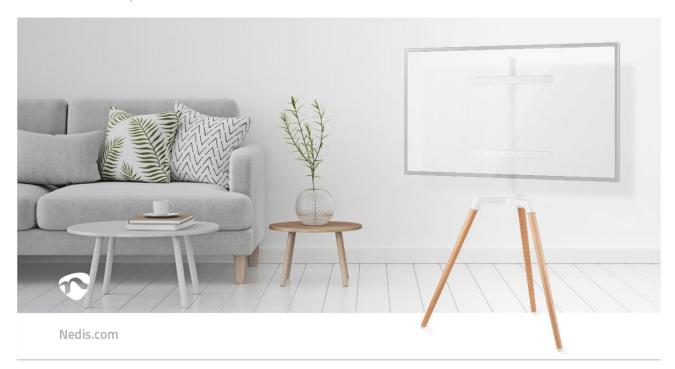

Inner Carton EAN: | Outer Carton EAN: 5412810385515

This Nedis tripod TV floor stand has with its distinctive Scandinavian design a warm wooden finish and simple, elegant design that fits in almost every interior. Suitable for big TV screens from 50" up to 65" screens and can hold TVs up to a weight of 35 kg. The built-in cable management prevents messy cables around the TV and keeps the space clean.

#### **Features**

- Suitable for TV sizes from 50" to 65"
- Strength tested to support TVs up to 35 kg
- Scandinavian-style tripod stand
- Snap lock system for easy and quick assembly
- Rotates 140° to provide a flexible viewing angle
- Cable management to keep everything organized
- Rubber pads to prevent slips and floor scratches
- Anti-tip TV safety strap to ensure children's safety
- The dimensions of this stand are 758 x 505 x 1347 mm