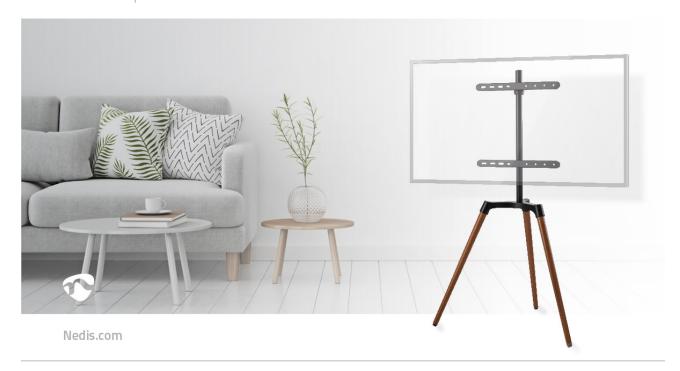

## TV Floor Stand

This Nedis tripod TV floor stand has with its distinctive Scandinavian design a warm wooden finish and simple, elegant design that fits in almost every interior. Suitable for big TV screens from 50" up to 65" screens and can hold TVs up to a weight of 35 kg. The built-in cable management prevents messy cables around the TV and keeps the space clean.

#### **Features**

- Suitable for TV sizes from 50" to 65"
- Strength tested to support TVs up to 35 kg
- Scandinavian-style tripod stand
- Snap lock system for easy and quick assembly
- Rotates 140° to provide a flexible viewing angle
- Cable management to keep everything organized
- Rubber pads to prevent slips and floor scratches
- Anti-tip TV safety strap to ensure children's safety
- The dimensions of this stand are 758 x 505 x 1347 mm