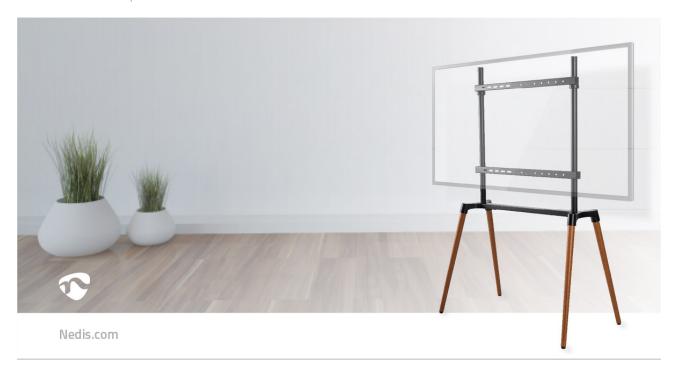

Inner Carton EAN: | Outer Carton EAN: 5412810385522

This Nedis TV floor stand has with its distinctive Scandinavian design a warm wooden finish and simple, elegant design that fits in almost every interior. Suitable for big TV screens from 60" up to 75" screens and can hold TVs up to a weight of 40 kg. The built-in cable management prevents messy cables around the TV and keeps the space clean.

Four non-slip rubberized pads are designed to protect your hardwood or tile floors from scratches. Combine this with the fact that four legs make this stand very stable, and that this stand has an anti-tip TV safety strap that prevents the TV from falling and you are ensured that the stand itself, the floor and the TV screen are always protected, and ensures the children's safety.

## Features

- Suitable for TV sizes from 60" to 75"
- Strength tested to support TVs up to 40 kg
- Scandinavian style quadpod stand
- Snap lock system for easy and quick assembly
- Cable management to keep everything organized
- Rubber pads to prevent slips and floor scratches
- Anti-tip TV safety strap to ensure children's safety
- The dimensions of this stand are 944 x 505 x 1475 mm
- Suitable for VESA mounting interfaces: 200x200, 300x200, 300x300, 400x200, 400x300, 400x400, and 600x400