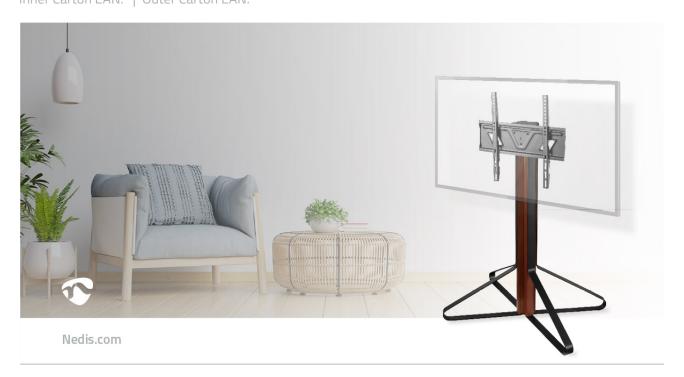

This Nedis TV floor stand boasts a classy and artistic appearance, blending the TV into your living space. With its wooden design it has a modern, yet classic look. The stand is composed of durable mahogany and high-grade aluminum steel material that's guaranteed to last. It can easily support heavy TVs up to 35 kg as well as big screens from 43" up to 65" TVs. To alter the height positioning, the TV bracket has 2 built-in height levels integrated. These 2 height levels give you the option to find that perfect viewing angle

## Features

- Suitable for TV sizes from 43" to 65"
- Strength tested to support TVs up to 35 kg
- Premium mahogany column sturdy, durable yet classic
- TV brackets with two-level height adjustment for the perfect positioning
- Cable management to keep everything organized
- Solid pedestal provides additional security by stabilizing the stand
- Suitable for VESA mounting interfaces: 200x200, 300x200, 300x300, 400x200, 400x300 and 400x400. The dimensions of this stand are 760 x 548 x 1235 mm