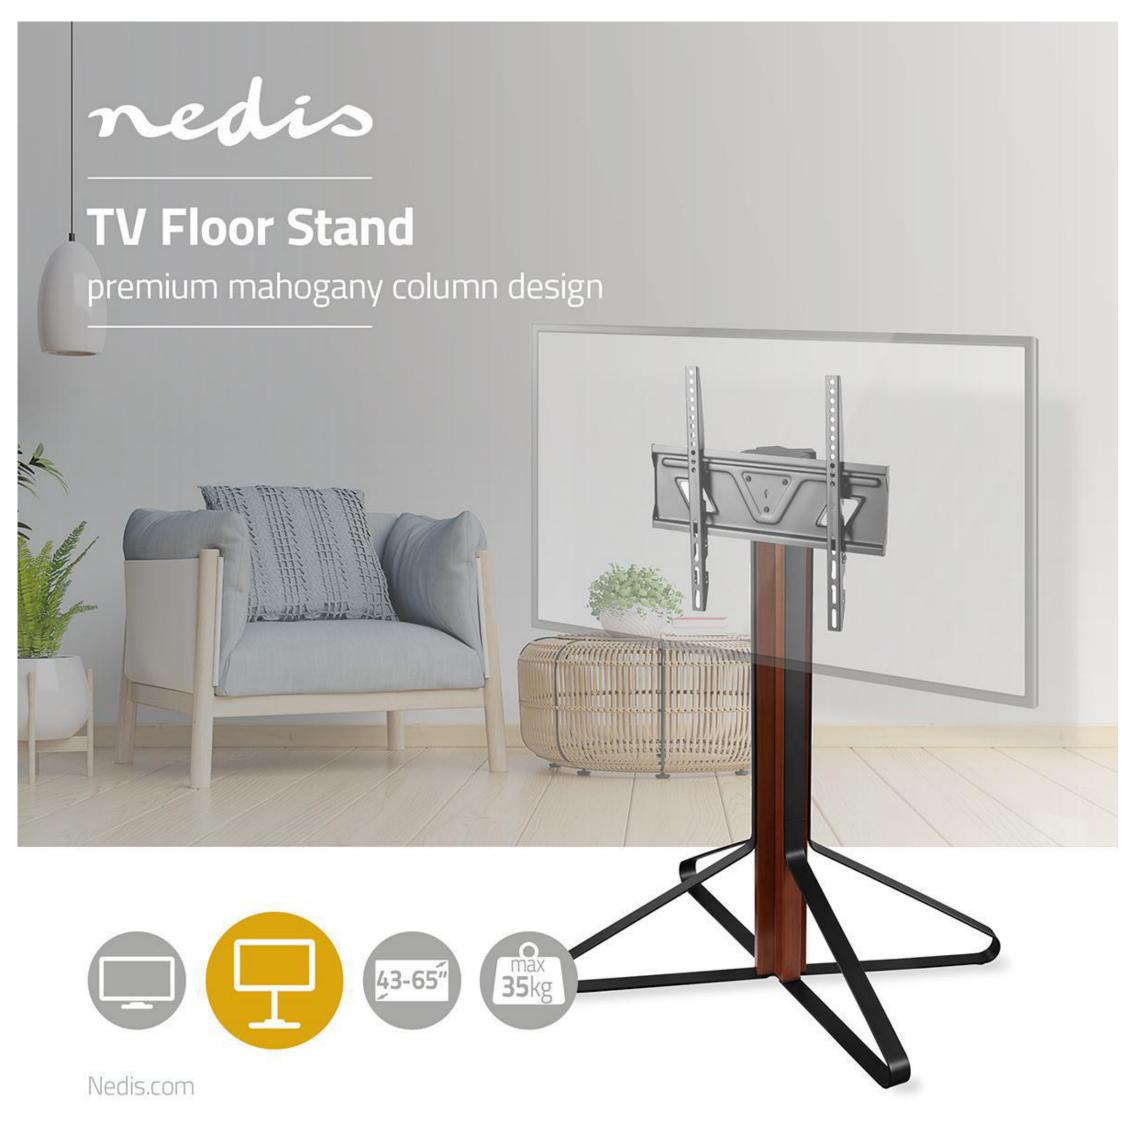

## 43 - 65 " | Maximum supported screen weight: 35 kg | Fixed Design | Adjustable pre-fixed heights | Aluminium / Steel | Black

Brand: Nedis | Article number: TVSM6050BK | Product EAN number: 5412810328857 Inner Carton EAN: | Outer Carton EAN:

## Features

- Suitable for TV sizes from 43" to 65"
- Strength tested to support TVs up to 35 kg
- Premium mahogany column sturdy, durable yet classic
- TV brackets with two-level height adjustment for the perfect positioning
- Cable management to keep everything organized
- Solid pedestal provides additional security by stabilizing the stand
- Suitable for VESA mounting interfaces: 200x200, 300x200, 300x300, 400x200, 400x300 and 400x400. The dimensions of this stand are 760 x 548 x 1235 mm