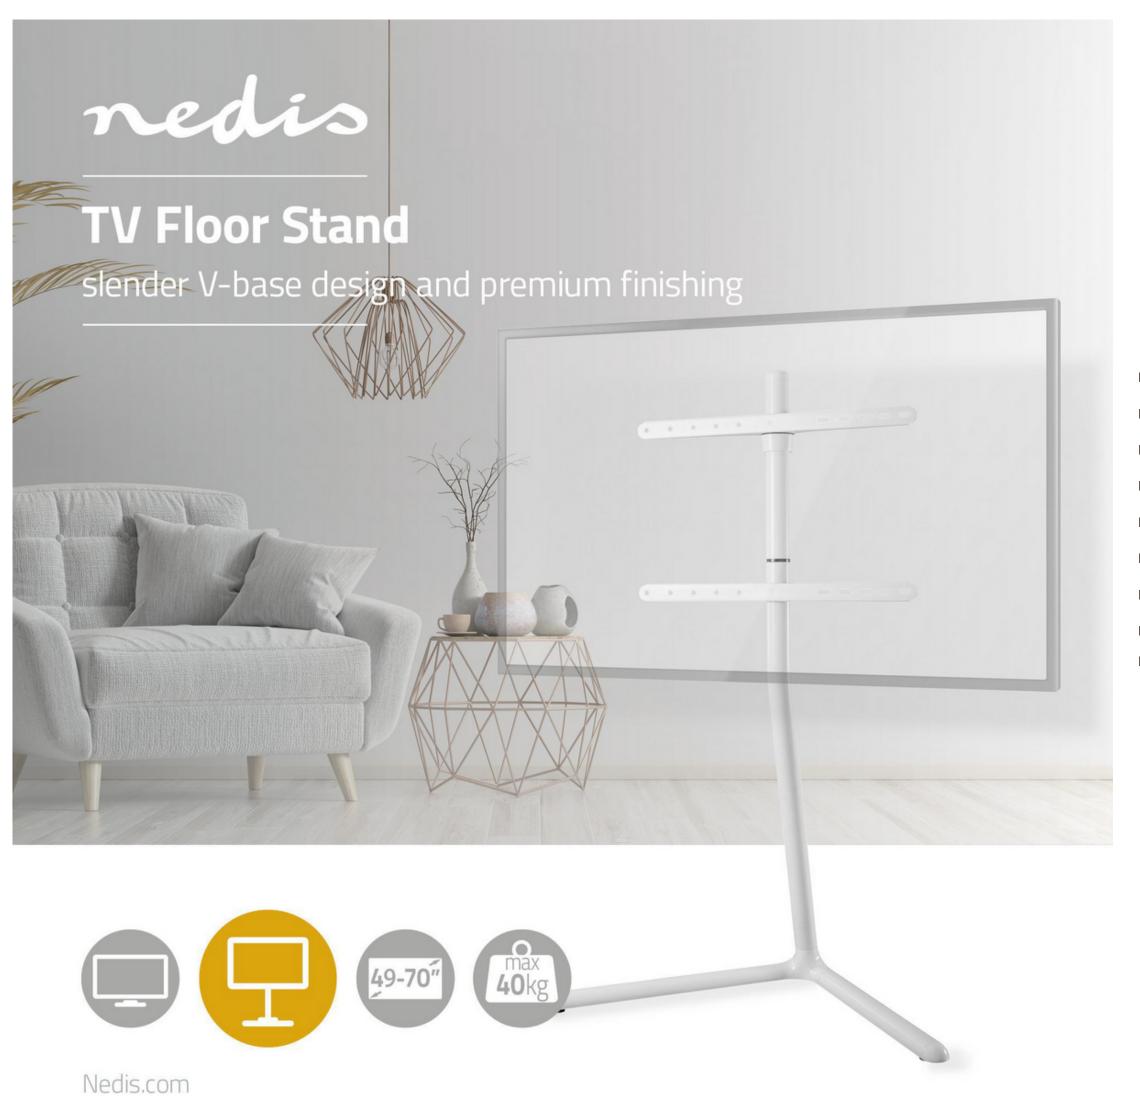

## 49 - 70 " | Maximum supported screen weight: 40 kg | V-shape Design | Anti-tip strap | Snap-lock | Aluminium / Steel | White

Brand: Nedis | Article number: TVSM5250WT | Product EAN number: 5412810328840 Inner Carton EAN: | Outer Carton EAN: 5412810385485

## **Features**

- Suitable for TV sizes from 49" to 70"
- Strength tested to support TVs up to 40 kg
- V-Base design providing a premium quality look
- Snap lock for quick and easy assembly
- Cable management to keep everything organized
- Rubber pads to prevent slips and floor-scratches
- Anti-tip TV safety strap to ensure children's safety
- The dimensions of this stand are 887 x 516 x 1345 mm
- Suitable for VESA mounting interfaces: 200x200, 300x200, 300x300, 400x200, 400x300, 400x400