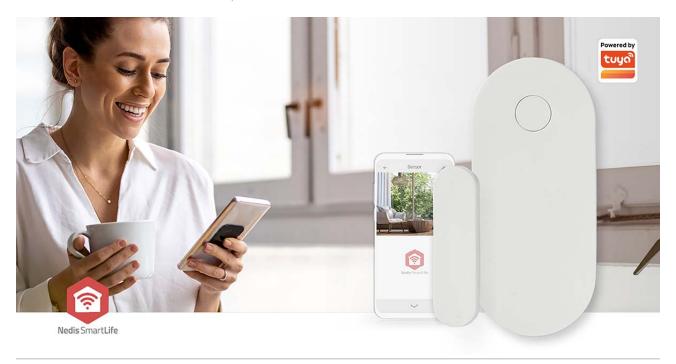

## SmartLife Door Window Sensor

## Zigbee 3.0 | Battery Powered | Android™ / IOS | White

Brand: Nedis | Article number: ZBSD10WT | Product EAN number: 5412810329441 Inner Carton EAN: 5412810396139 | Outer Carton EAN: 5412810382453

This smart sensor will recognize whether your door or window is opened or closed and sends this information to your Nedis SmartLife application. To do this, a Nedis Zigbee gateway (WIFIZBxxx) is required.

This enables you to do many different things automatically, such as notifying you when someone is in your house or send you a reminder when a door or window is left open.

By combining this sensor with other products in the Nedis SmartLife application, you can trigger any additional Nedis SmartLife product on opening a door (e.g. light, smart plug or siren) or switch off a heater or air conditioner when the door is open.