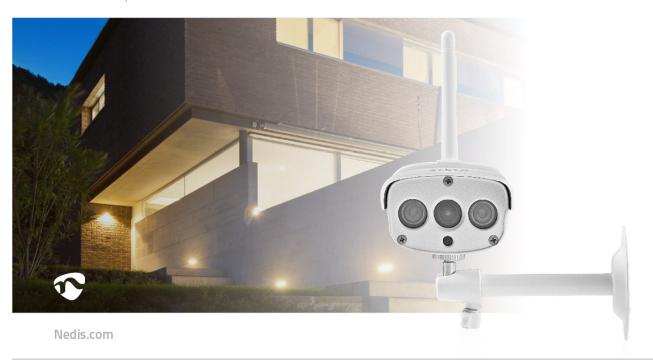

## SmartLife Outdoor Camera

Home automation just got simpler. This easy to use Smart Outdoor IP Camera can be simply connected to your existing Wi-Fi network to monitor the outside areas of your house and record motion.

The outdoor IP camera features a waterproof housing and two infrared (IR) array LEDs powerful enough to enable 15 metres of night vision in total darkness. This way, it provides a stable image for reliable 24/7 camera surveillance during the toughest circumstances.

## **Features**

- IP67 waterproof protection, withstanding extreme weather conditions
- Easy installation in a few minutes
- MicroSD slot up to 128 GB (not incl.)
- 15 m night view for 24/7 Full HD camera surveillance