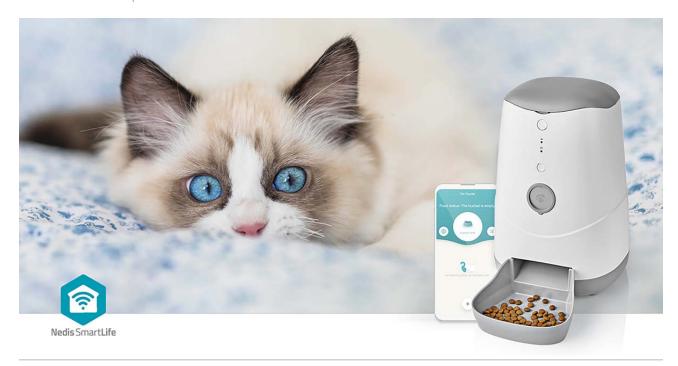

## SmartLife Pet Food Dispenser

## Automatic Dog and Cat Feeder | Wi-Fi | 3.7 I | Android™ / IOS

Brand: Nedis | Article number: WIFIPET10CWT | Product EAN number: 5412810328468 Inner Carton EAN: | Outer Carton EAN: 5412810336852

With this smart pet food dispenser, you can program exactly at what time of the day a certain amount of food will be released (in portions of approx. 20 ml). Besides this you also have the option to manually feed your pets remotely using the app on your smartphone.

You are now in full control of the times and exact portion sizes of your pets.

No more delayed meals for your cat or dog when you come home late and you no longer need to ask your neighbors to feed your pets when you go away for the weekend.

## **Features**

- Automatically feed your pets set quantities on set times
- Remotely feed your pets the preferred amount
- Set portion sizes in steps of approx. 20 ml
- Receive push notifications on your phone when food container is about to run empty
- Sensor confirms food was actually dispensed and sends push notification otherwise (jammed, tipped over, or empty)
- Option to connect power bank for back-up power