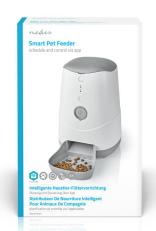

## SmartLife Pet Food Dispenser

## Automatic Dog and Cat Feeder | Wi-Fi | 3.7 I | Android™ / IOS

Brand: Nedis | Article number: WIFIPET10CWT | Product EAN number: 5412810328468 Inner Carton EAN: | Outer Carton EAN: 5412810336852

With this smart pet food dispenser, you can program exactly at what time of the day a certain amount of food will be released (in portions of approx. 20 ml). Besides this you also have the option to manually feed your pets remotely using the app on your smartphone.

## **Features**

- Automatically feed your pets set quantities on set times
- Remotely feed your pets the preferred amount
- Set portion sizes in steps of approx. 20 ml
- Receive push notifications on your phone when food container is about to run empty
- Sensor confirms food was actually dispensed and sends push notification otherwise (jammed, tipped over, or empty)
- Option to connect power bank for back-up power