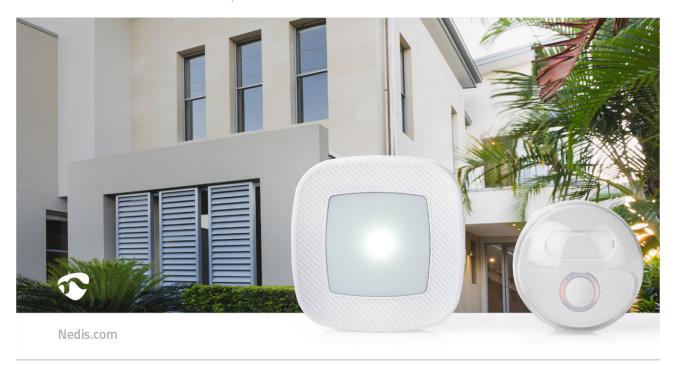

This wireless doorbell is very easy to install. Plug in the receiver and mount the transmitter to your door with the included materials: your doorbell is ready to use!

## Features

- Mains-powered receiver no more empty batteries
- Battery-powered transmitter for easy installation without any wires
- Wide operating range in open air of max. 300 m
- 80 dB doorbell which is clearly audible throughout the entire house
- 36 melodies integrated so everyone can find their favourite melody
- Bright blinking LED signal draws your attention if you cannot hear the bell