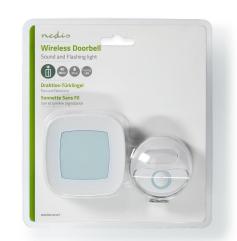

## Wireless Doorbell Set

## Mains Powered | 220 - 240 V AC 50 Hz | 1x CR2032 | Volume: 80 dB | Signal range: 300 m | IP44 | Adjustable volume | 36 Melodies | 1 Receiver | White

Brand: Nedis | Article number: DOORB220CWT | Product EAN number: 5412810328062 Inner Carton EAN: 5412810394524 | Outer Carton EAN: 5412810378302