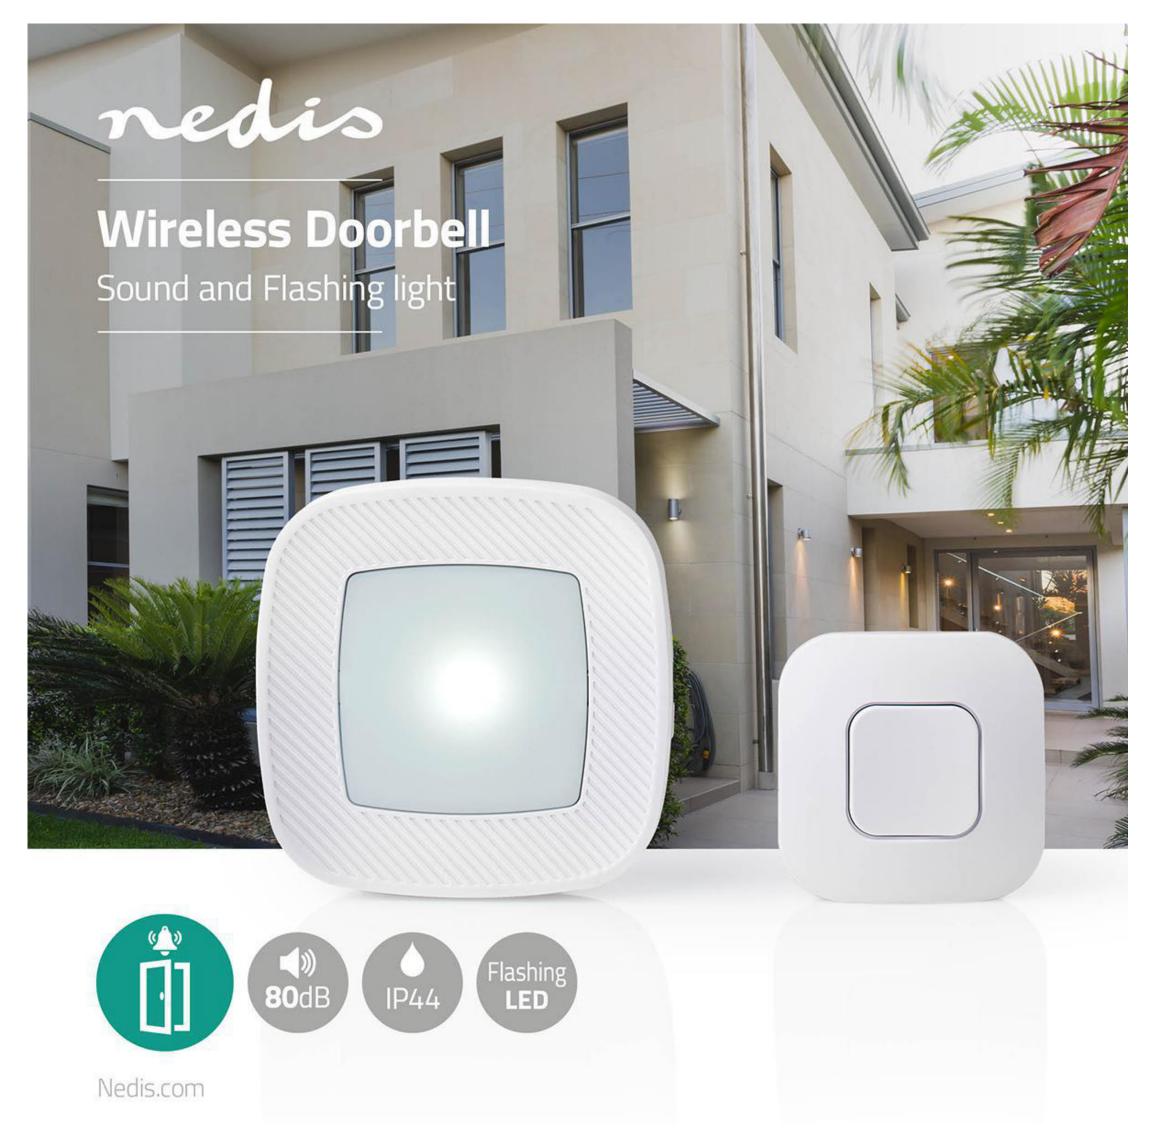

## Mains Powered | 220 - 240 V AC 50 Hz | 1x CR2032 | Volume: 80 dB | Signal range: 300 m | IP44 | Adjustable volume | 36 Melodies | 1 Receiver | White

Brand: Nedis | Article number: DOORB220CWT | Product EAN number: 5412810328062 | Inner Carton EAN: 5412810394524 | Outer Carton EAN: 5412810378302

## **Features**

- Mains-powered receiver no more empty batteries
- Battery-powered transmitter for easy installation without any wires
- Wide operating range in open air of max. 300 m
- 80 dB doorbell which is clearly audible throughout the entire house
- 36 melodies integrated so everyone can find their favourite melody
- Bright blinking LED signal draws your attention if you cannot hear the bell