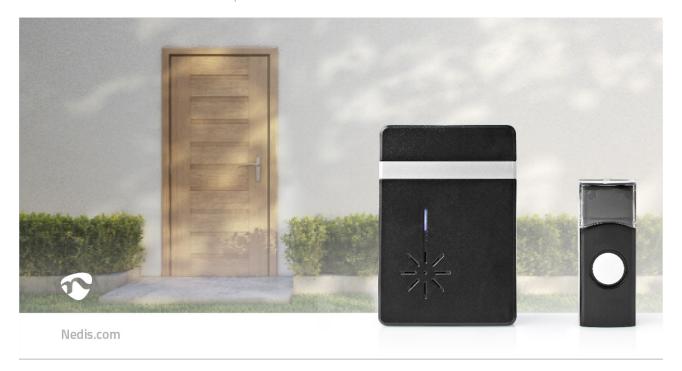

## Wireless Doorbell Set

## Battery Powered | 3 V DC | 1x CR2032 | Volume: 80 dB | Signal range: 300 m | IP44 | 36 Melodies | 1 Receiver | Black

Brand: Nedis | Article number: DOORB212BK | Product EAN number: 5412810328055 Inner Carton EAN: 5412810394500 | Outer Carton EAN: 5412810378289

Place the receiver unit of this wireless doorbell anywhere in your home or take it with you if you are working in your garden. A battery-powered receiver provides maximum flexibility.

## **Features**

- Battery-powered transmitter for easy installation without any wires
- Battery-powered receiver for flexible placement at home
- Wide operating range in open air of max. 300 m
- 80 dB doorbell which is clearly audible throughout the entire house
- 36 melodies integrated so everyone can find their favourite melody
- Hanging hole for wall placement