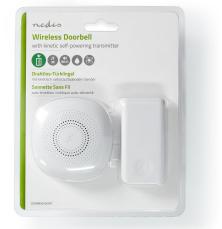

## **nedis** Wireless Doorbell Set

## Mains Powered | 220 - 240 V AC 50 Hz | 1x CR2032 | Volume: 80 dB | Signal range: 100 m | Adjustable volume | 36 Melodies | 1 Receiver | White

Brand: Nedis | Article number: DOORBK240CWT | Product EAN number: 5412810328048 Inner Carton EAN: 5412810394593 | Outer Carton EAN: 5412810378371

This wireless doorbell is very easy to install. Plug in the receiver and mount the transmitter to your door with the included materials: your doorbell is ready to use! The self-powered transmitter converts kenetic energy into an electrical signal and is fully operational without the use of batteries.

## Features

- Self powered (kinetic energy) transmitter for easy installation without any wires or batteries
- Wide operating range in open air of max. 150 m
- 80 dB doorbell which is clearly audible throughout the entire house
- 36 melodies integrated so everyone can find their favorite melody