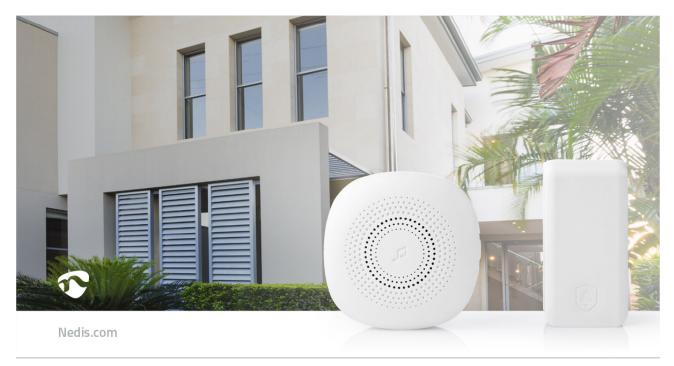

## **nedis** Wireless Doorbell Set

This wireless doorbell is very easy to install. Plug in the receiver and mount the transmitter to your door with the included materials: your doorbell is ready to use! The self-powered transmitter converts kenetic energy into an electrical signal and is fully operational without the use of batteries.

## Features

- Self powered (kinetic energy) transmitter for easy installation without any wires or batteries
- Wide operating range in open air of max. 150 m
- 80 dB doorbell which is clearly audible throughout the entire house
- 36 melodies integrated so everyone can find their favorite melody