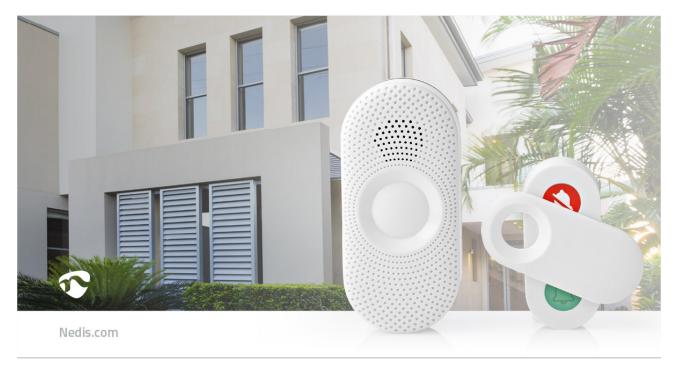

This wireless doorbell is very easy to install. Plug in the receiver and mount the transmitter to your door with the included materials: your doorbell is ready to use!

## Features

- Mains-powered receiver no more empty batteries
- Simple mechanical Non-disturbance function
- Battery-powered transmitter for easy installation without any wires
- Wide operating range in open air of max. 300 m
- 80 dB doorbell which is clearly audible throughout the entire house
- 36 melodies integrated so everyone can find their favorite melody