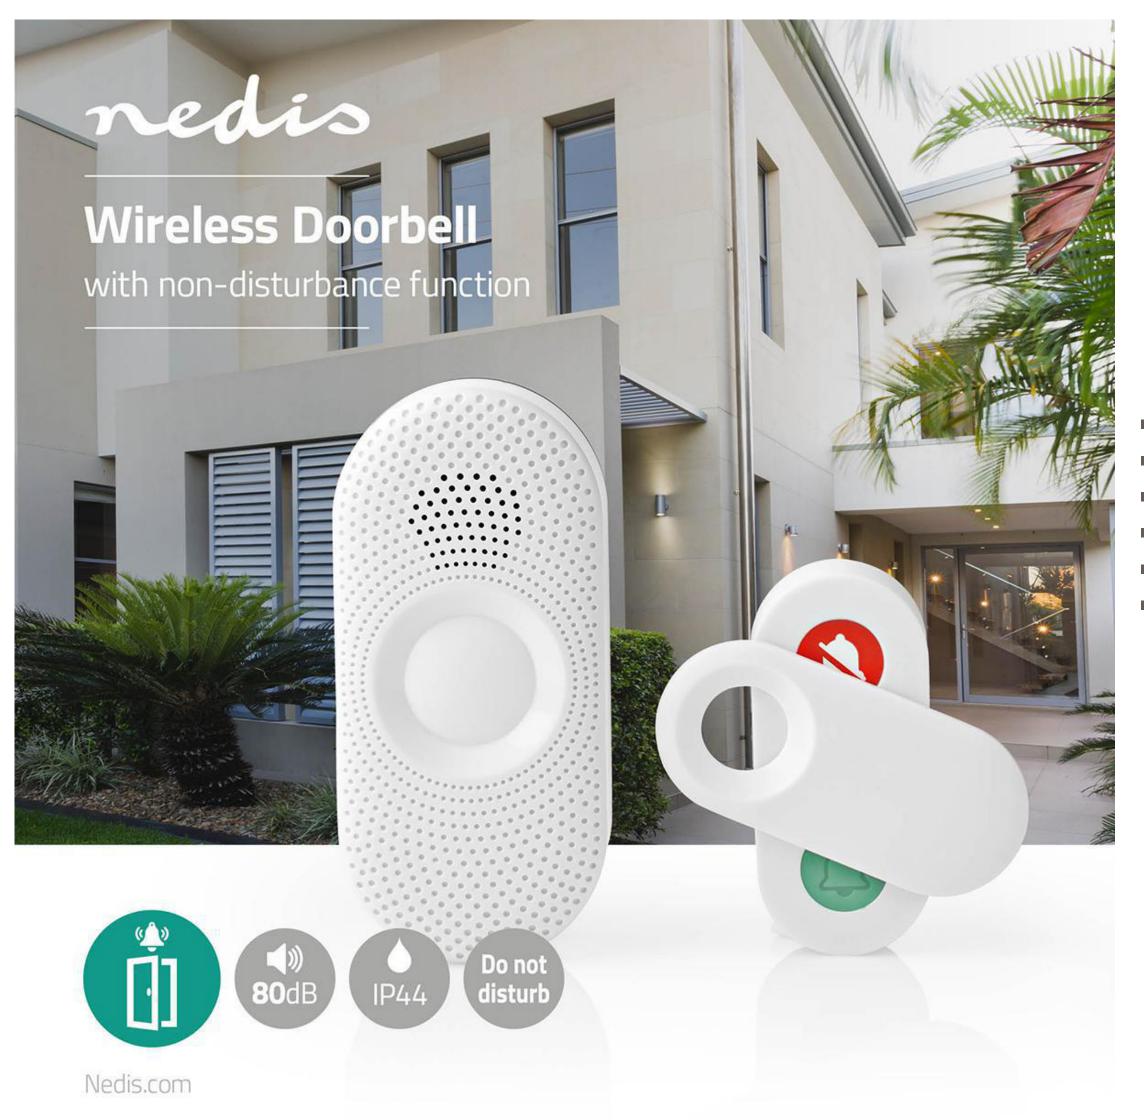

## nedio Wireless Doorbell Set | DOORB230CWT

## Mains Powered | 220 - 240 V AC 50 Hz | 1x CR2032 | Volume: 80 dB | Signal range: 300 m | IP44 | Adjustable volume | 36 Melodies | 1 Receiver | Grey / White

Brand: Nedis | Article number: DOORB230CWT | Product EAN number: 5412810328031 | Inner Carton EAN: 5412810394586 | Outer Carton EAN: 5412810378364

## **Features**

- Mains-powered receiver no more empty batteries
- Simple mechanical Non-disturbance function
- Battery-powered transmitter for easy installation without any wires
- Wide operating range in open air of max. 300 m
- 80 dB doorbell which is clearly audible throughout the entire house
- 36 melodies integrated so everyone can find their favorite melody