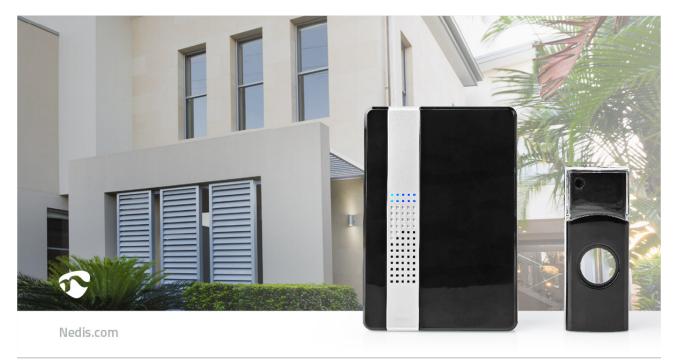

This wireless doorbell is very easy to install. Plug in the receiver and mount the transmitter to your door with the included materials: your doorbell is ready to use!

## Features

- Mains-powered receiver no more empty batteries
- Battery-powered transmitter for easy installation without any wires
- Wide operating range in open air of max. 300 m
- 80 dB doorbell which is clearly audible throughout the entire house
- 36 melodies integrated so everyone can find their favorite melody