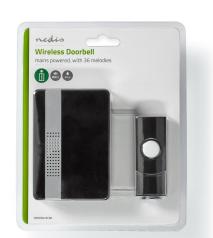

## **nedis** Wireless Doorbell Set

## Mains Powered | 220 - 240 V AC 50 Hz | 1x CR2032 | Volume: 80 dB | Signal range: 300 m | IP44 | Adjustable volume | 36 Melodies | 1 Receiver | Black

Brand: Nedis | Article number: DOORB223CBK | Product EAN number: 5412810328017 Inner Carton EAN: 5412810394562 | Outer Carton EAN: 5412810378340