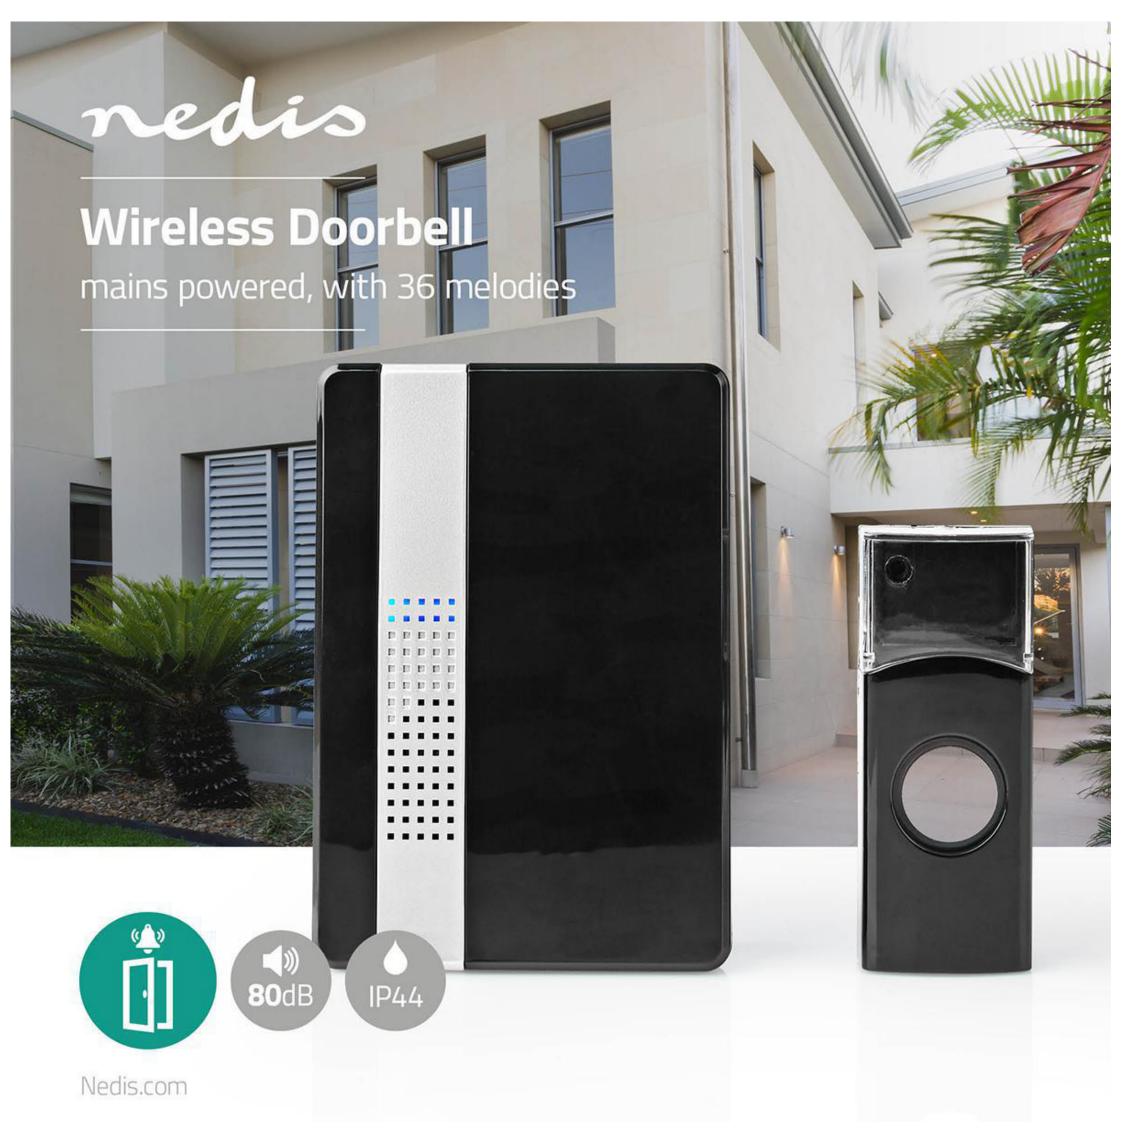

## nedia Wireless Doorbell Set | DOORB223CBK

## Mains Powered | 220 - 240 V AC 50 Hz | 1x CR2032 | Volume: 80 dB | Signal range: 300 m | IP44 | Adjustable volume | 36 Melodies | 1 Receiver | Black

Brand: Nedis | Article number: DOORB223CBK | Product EAN number: 5412810328017 | Inner Carton EAN: 5412810394562 | Outer Carton EAN: 5412810378340

## **Features**

- Mains-powered receiver no more empty batteries
- Battery-powered transmitter for easy installation without any wires
- Wide operating range in open air of max. 300 m
- 80 dB doorbell which is clearly audible throughout the entire house
- 36 melodies integrated so everyone can find their favorite melody