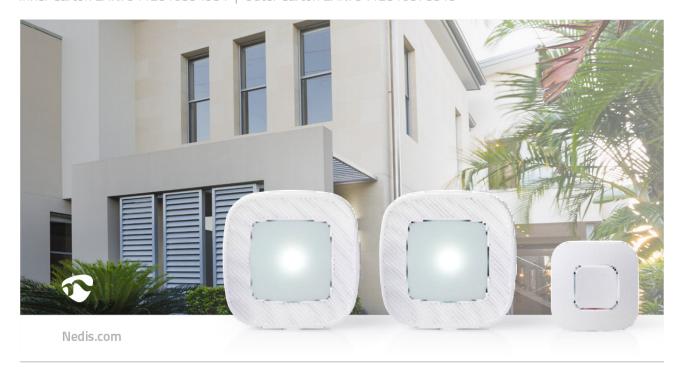

## Wireless Doorbell Set

This wireless doorbell is very easy to install. Plug in the receiver and mount the transmitter to your door with the included materials: your doorbell is ready to use! This set includes an extra receiver.

## **Features**

- Mains-powered receiver no more empty batteries
- Battery-powered transmitter for easy installation without any wires
- Wide operating range in open air of max. 300 m
- This set contains 1 extra receiver for use in the barn or in the attic
- 80 dB doorbell which is clearly audible throughout the entire house
- 36 melodies integrated so everyone can find their favourite melody
- Bright blinking LED signal draws your attention if you cannot hear the bell