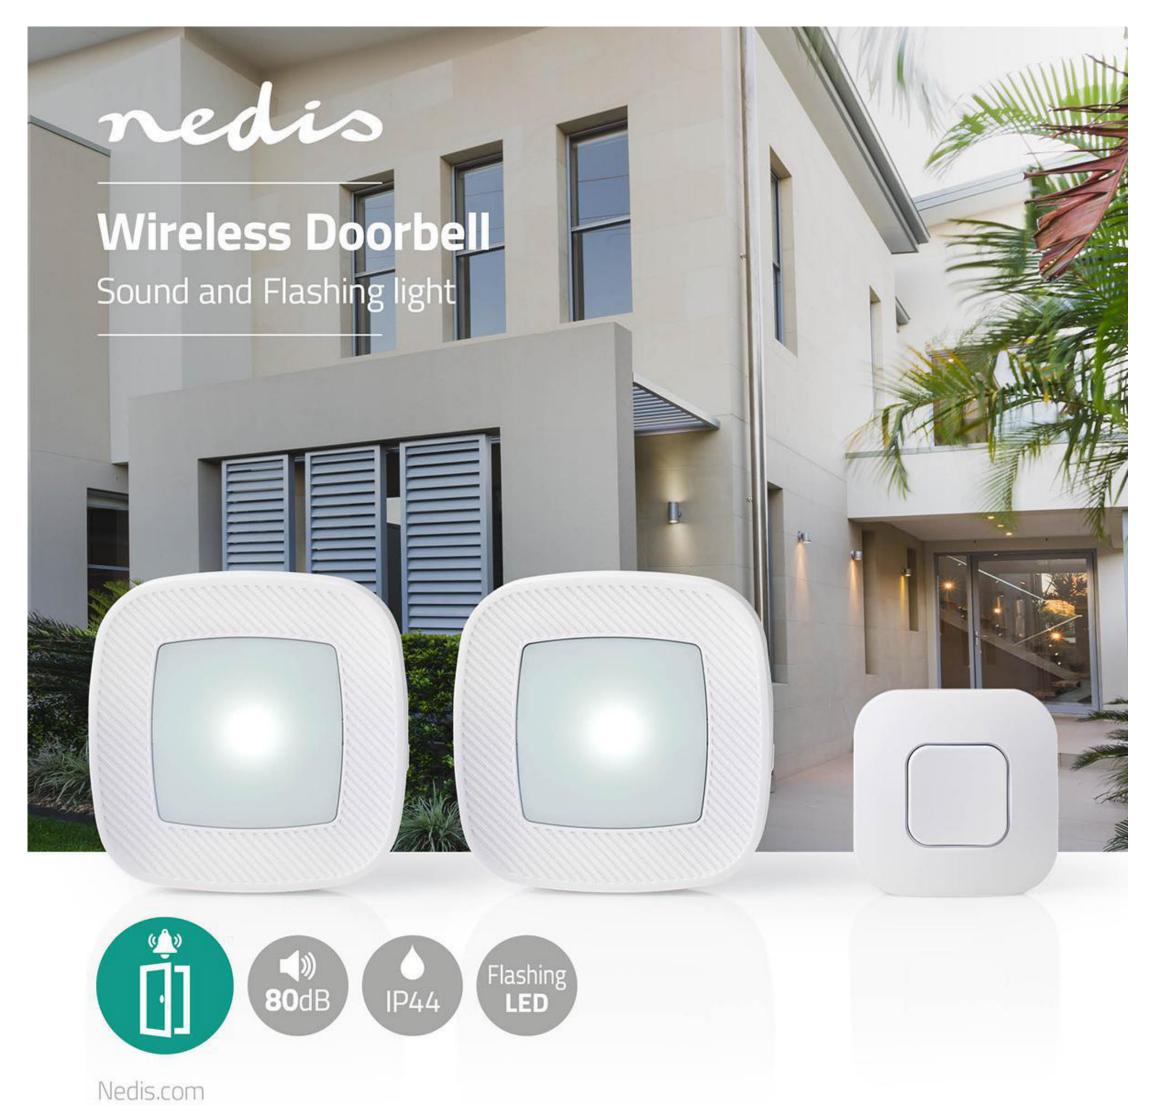

## nedia Wireless Doorbell Set | DOORB220CWT2

## Mains Powered | 220 - 240 V AC 50 Hz | 1x CR2032 | Volume: 80 dB | Signal range: 300 m | IP44 | Adjustable volume | 36 Melodies | 2 Receivers | White

Brand: Nedis | Article number: DOORB220CWT2 | Product EAN number: 5412810327980 | Inner Carton EAN: 5412810394531 | Outer Carton EAN: 5412810378319

## **Features**

- Mains-powered receiver no more empty batteries
- Battery-powered transmitter for easy installation without any wires
- Wide operating range in open air of max. 300 m
- This set contains 1 extra receiver for use in the barn or in the attic
- 80 dB doorbell which is clearly audible throughout the entire house
- 36 melodies integrated so everyone can find their favourite melody
- Bright blinking LED signal draws your attention if you cannot hear the bell