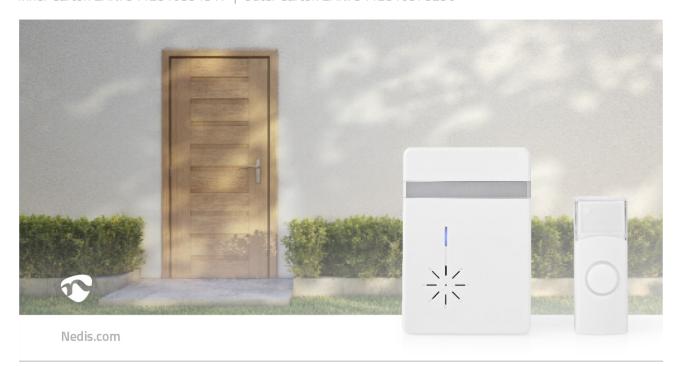

Place the receiver unit of this wireless doorbell anywhere in your home or take it with you if you are working in your garden. A battery-powered receiver provides maximum flexibility.

## **Features**

- Battery-powered transmitter for easy installation without any wires
- Battery-powered receiver for flexible placement at home
- Wide operating range in open air of max. 300 m
- 80 dB doorbell which is clearly audible throughout the entire house
- 36 melodies integrated so everyone can find their favourite melody
- Hanging hole for wall placement