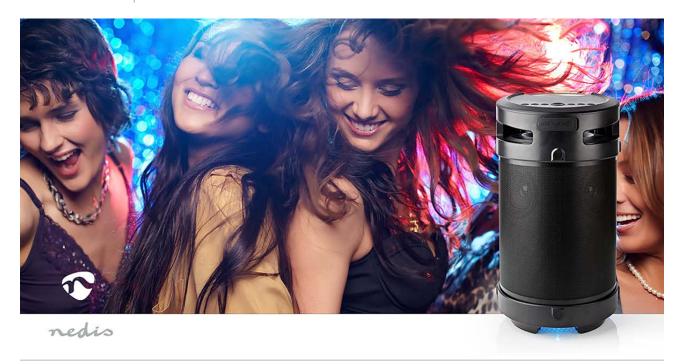

## Bluetooth® Party Boombox

Bring the party with you wherever you go, thanks to this Nedis Bluetooth® party speaker.

It delivers a powerful, full-range sound performance with a 210 W peak power output - for up to 3.5 hours long.

Pair this portable sound solution with your smartphone or other Bluetooth®-enabled device, or insert a USB flash drive. Enjoy your favourite tunes in all your favourite places, including a day at the beach, as this boombox features IPX5 protection.

## **Features**

- Peak power output of 210 W for a clear, dynamic sound reproduction
- Bluetooth 4.2 stream music wirelessly from any Bluetooth-enabled device
- Anti-skid bottom for a firm grip
- Operating range of 10 m providing ample freedom of movement
- USB, AUX port and a 6.35 mm microphone input various options to play your own music tracks and sing along with them
- Total battery capacity of 4400 mAh for up to 3.5 hours of wireless playtime