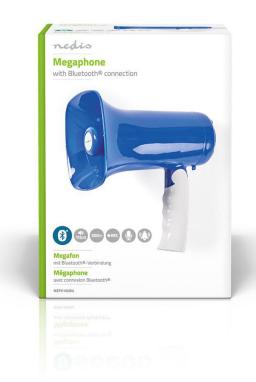

## Maximum range: 300 m | Maximum Volume control: 115 dB | Built-In Microphone | Built-in siren | Bluetooth® | Recording function | Blue / White

Brand: Nedis | Article number: MEPH160BU | Product EAN number: 5412810327690 | Inner Carton EAN: | Outer Carton EAN: 5412810383993

## **Features**

- Bluetooth® 5.0 wireless technology for a stable, interference-free connection with a Bluetooth® device such as your smartphone
- Integrated micro-SD card slot and USB port
- Volume control to easily adjust the sound with a maximum of 115 dB
- 300 m transmitting range to get your message across to a large crowd
- Recording function to repeat 120-sec fragments
- Built-in celebration sound hit the button if needed
- Compact, lightweight design bring it along wherever you go