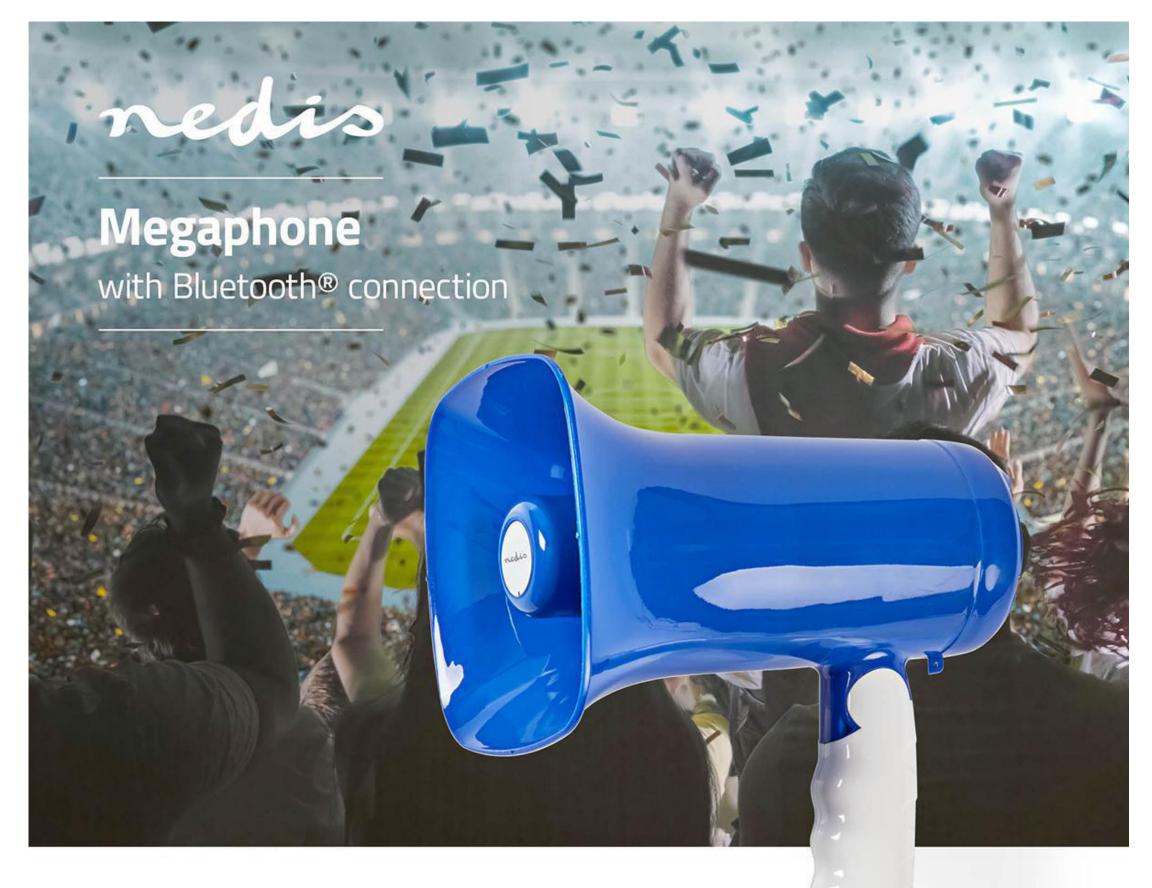

## Maximum range: 300 m | Maximum Volume control: 115 dB | Built-In Microphone | Built-in siren | Bluetooth® | Recording function | Blue / White

Brand: Nedis | Article number: MEPH160BU | Product EAN number: 5412810327690 | Inner Carton EAN: | Outer Carton EAN: 5412810383993

## **Features**

- Bluetooth® 5.0 wireless technology for a stable, interference-free connection with a Bluetooth® device such as your smartphone
- Integrated micro-SD card slot and USB port
- Volume control to easily adjust the sound with a maximum of 115 dB
- 300 m transmitting range to get your message across to a large crowd
- Recording function to repeat 120-sec fragments
- Built-in celebration sound hit the button if needed
- Compact, lightweight design bring it along wherever you go