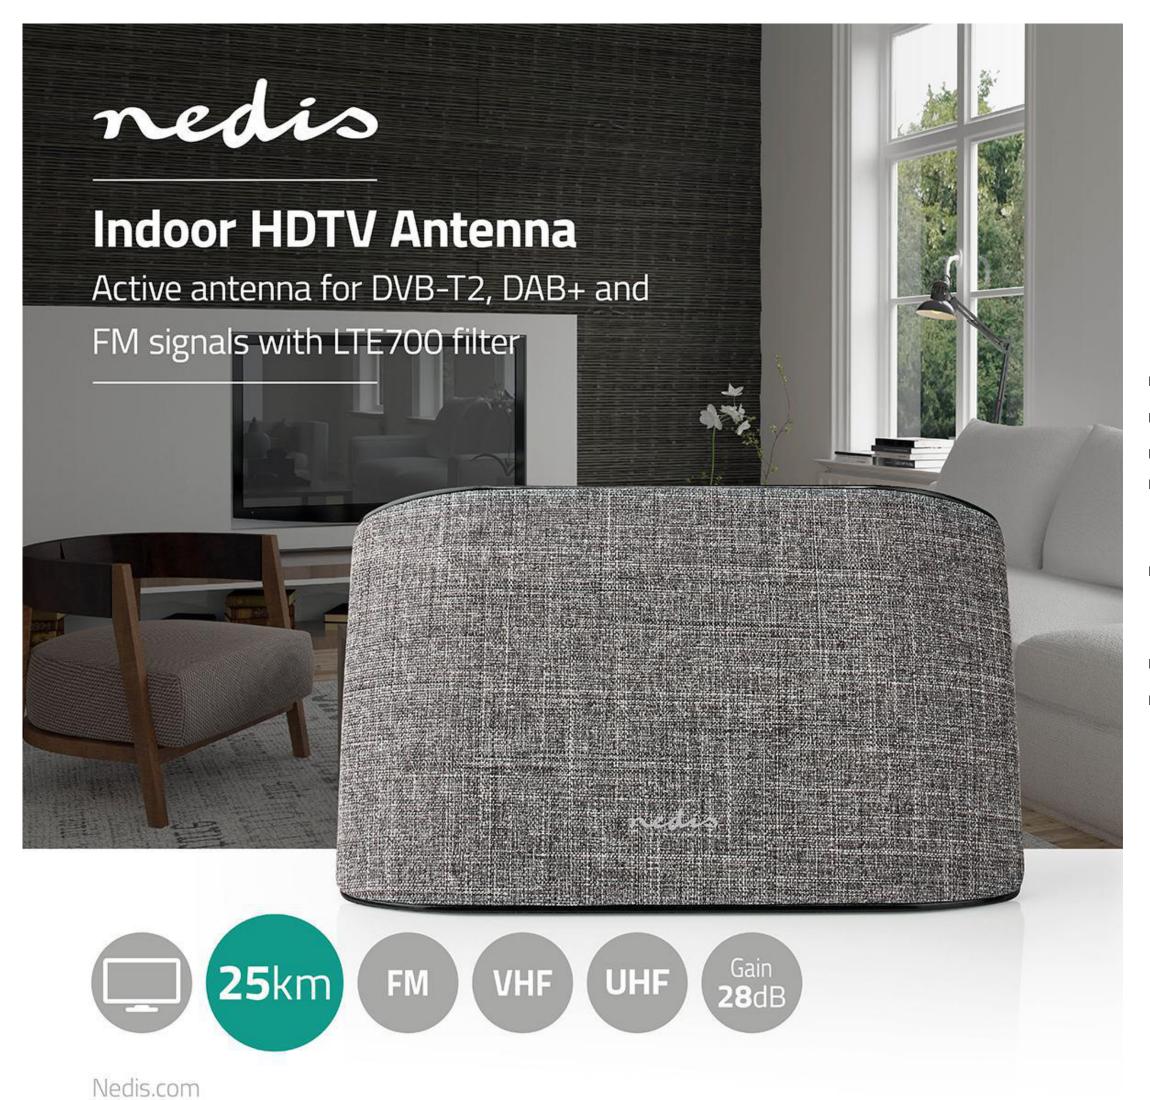

## Active | FM / UHF / VHF | Reception range: 0-25 km | LTE700 | Gain: 28 dB | ABS / Fabric | Grey

Brand: Nedis | Article number: ANIR2512GY700 | Product EAN number: 5412810326907 | Inner Carton EAN: | Outer Carton EAN: 5412810383078

## Features

- Active type antenna for inside use
- Compatible for receiving DVB-T/DVB-T2/DAB/FM signals
- Less interference from 4G / 5G signals because of the built-in LTE-7000 filter
- Stable connection/receiving when transmission tower stands within a 25km radius
- Compact, stylish, soft grey fabric design for horizontal, vertical placement or to mount it on the wall
- Extra-long antenna cable of 210 cm included
- Included manual for easy and fast installation