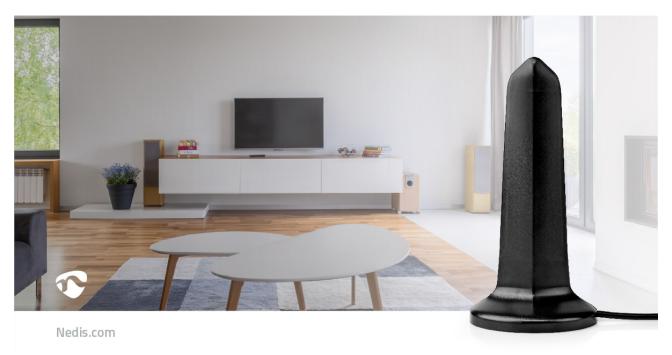

## nedis Indoor HDTV Antenna

## Active | UHF | Reception range: 0-15 km | LTE700 | Gain: 26 dB | ABS | Black

Brand: Nedis | Article number: ANIR1505BK700 | Product EAN number: 5412810326754 Inner Carton EAN: | Outer Carton EAN: 5412810383023

This indoor Nedis DVB-T/T2 antenna ensures a stable reception of free-to-air channels, pay television (if you're subscribed). The antenna features a compact and stylish design that blends in with any interior, without being too distracting.

## Features

- LTE700 filter to reduce the impact of 4G/5G
- Quick and easy to install
- Suitable for indoor use within 15 kilometres of nearest broadcasting antenna

Nedis.com/ANIR1505BK700