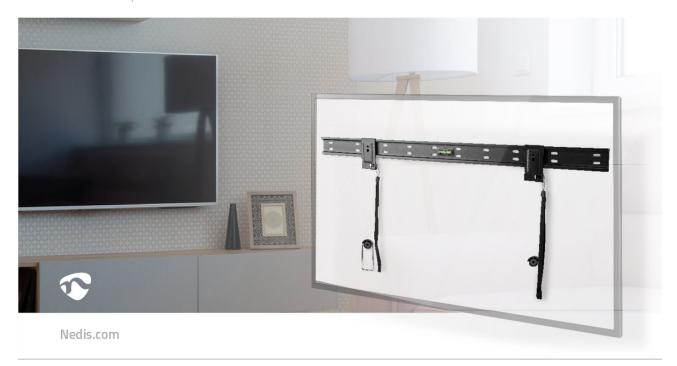

This super slim extra-large size wall mount is designed to emphasize the sleek look of ultra-thin flat-panel TVs from 43" to 90" by placing them just 14.5mm from the wall. The brackets can easily slide from left to the right on the wall plate to allow a perfect TV placement.

The mount comes with a kickstand which holds the bottom of the TV away from the wall for easy cable access without removing the TV from the mount. The click in spring lock on both mounting brackets stay hidden, but easily pull down to unlock the TV from the wall plate if you have to remove your TV from the wall. The integrated spirit level assures that alignment is always in place.

#### Features

- Extra large size mount fits most TV screens from 43" to 90".
- Suitable for VESA: 200x200, 300x300, 400x200, 400x400, 600x400, 600x600, 800x600, 800x800
- Strong and durable component parts max TV load capacity of 50 kg.
- Flat fixed design 14.5 mm from the wall.
- Level indicator included ensure straight positioning of the mount.
- Quick release cords for easy placement or removal of the TV.
- Kickstand Design: allows space for cable management and maintenance