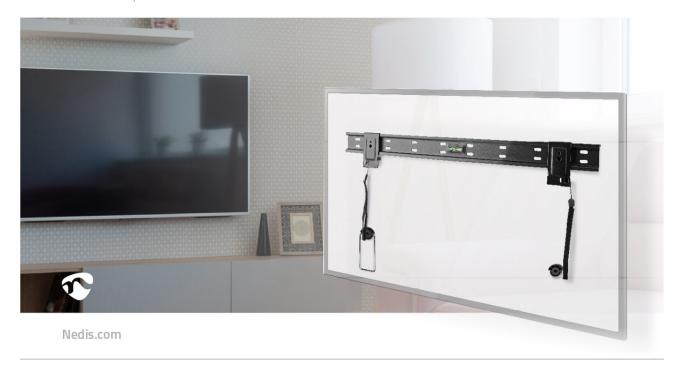

This super slim large size wall mount is designed to emphasize the sleek look of ultra-thin flat-panel TVs from 37" to 70" by placing them just 14.5mm from the wall. The brackets can easily slide from left to the right on the wall plate to allow a perfect TV placement.

The mount comes with a kickstand which holds the bottom of the TV away from the wall for easy cable access without removing the TV from the mount. The click in spring lock on both mounting brackets stay hidden, but easily pull down to unlock the TV from the wall plate if you have to remove your TV from the wall. The integrated spirit level assures that alignment is always in place.

### **Features**

- Large size mount fits most TV screens from 37" to 70".
- Suitable for VESA: 200x200, 300x300, 400x200, 400x400, 600x400, 600x600.
- Strong and durable component parts max TV load capacity of 50 kg.
- Flat fixed design 14.5 mm from the wall.
- Level indicator included ensure straight positioning of the mount.
- Quick release cords for easy placement or removal of the TV.
- Kickstand Design: allows space for cable management and maintenance