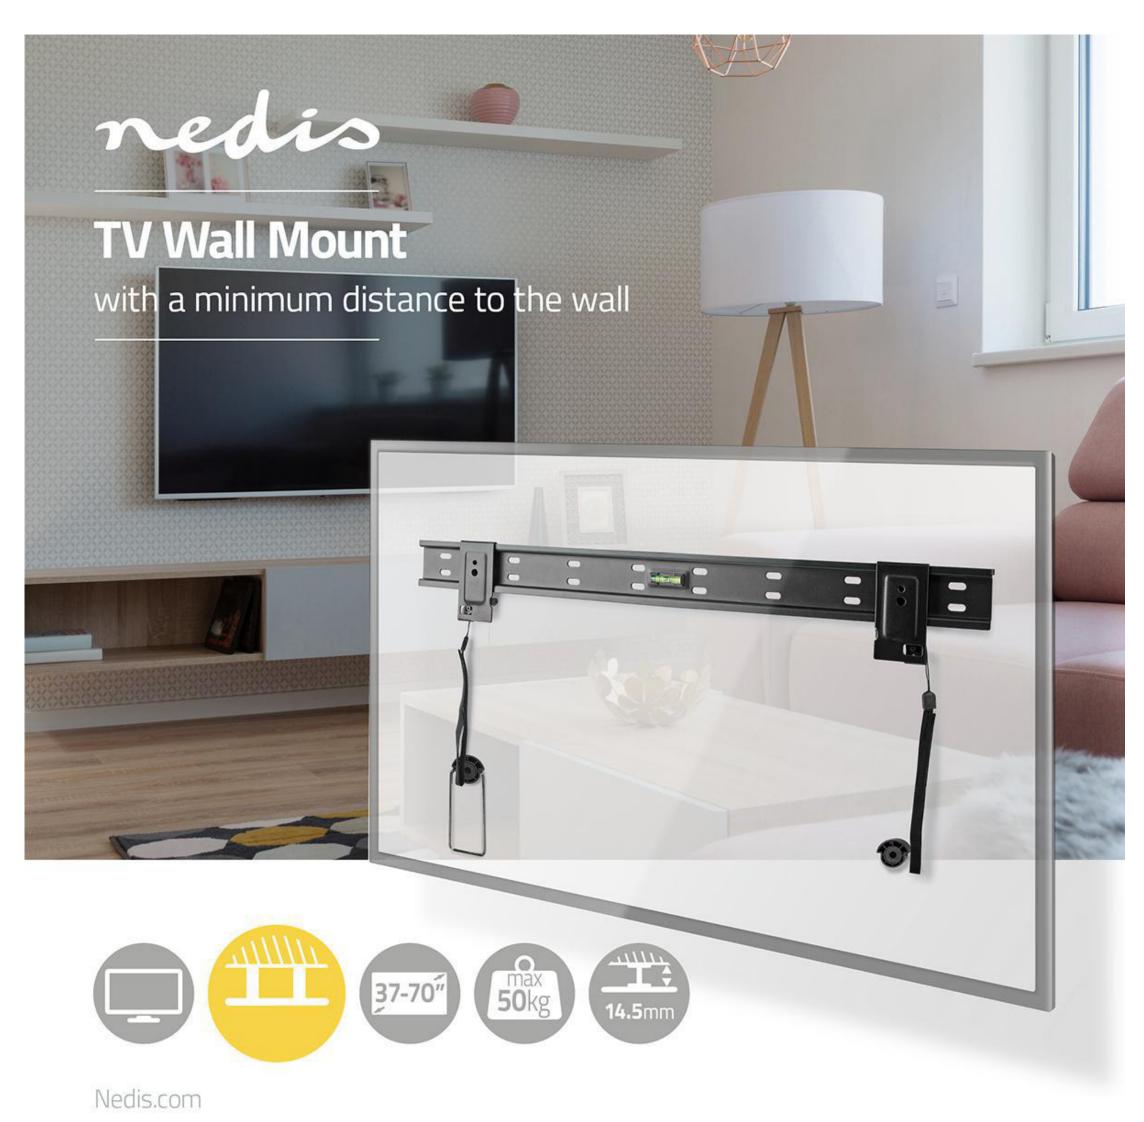

## nedio Fixed TV Wall Mount | TVWM1056BK

## 37 - 70 " | Maximum supported screen weight: 50 kg | Minimum wall distance: 14.5 mm | Steel | Black

Brand: Nedis | Article number: TVWM1056BK | Product EAN number: 5412810326587 | Inner Carton EAN: | Outer Carton EAN: 5412810385584

## Features

- Large size mount fits most TV screens from 37" to 70".
- Suitable for VESA: 200x200, 300x300, 400x200, 400x400, 600x400, 600x600.
- Strong and durable component parts max TV load capacity of 50 kg.
- Flat fixed design 14.5 mm from the wall.
- Level indicator included ensure straight positioning of the mount.
- Quick release cords for easy placement or removal of the TV.
- Kickstand Design: allows space for cable management and maintenance
- Quick and easy installation less than 15 minutes.