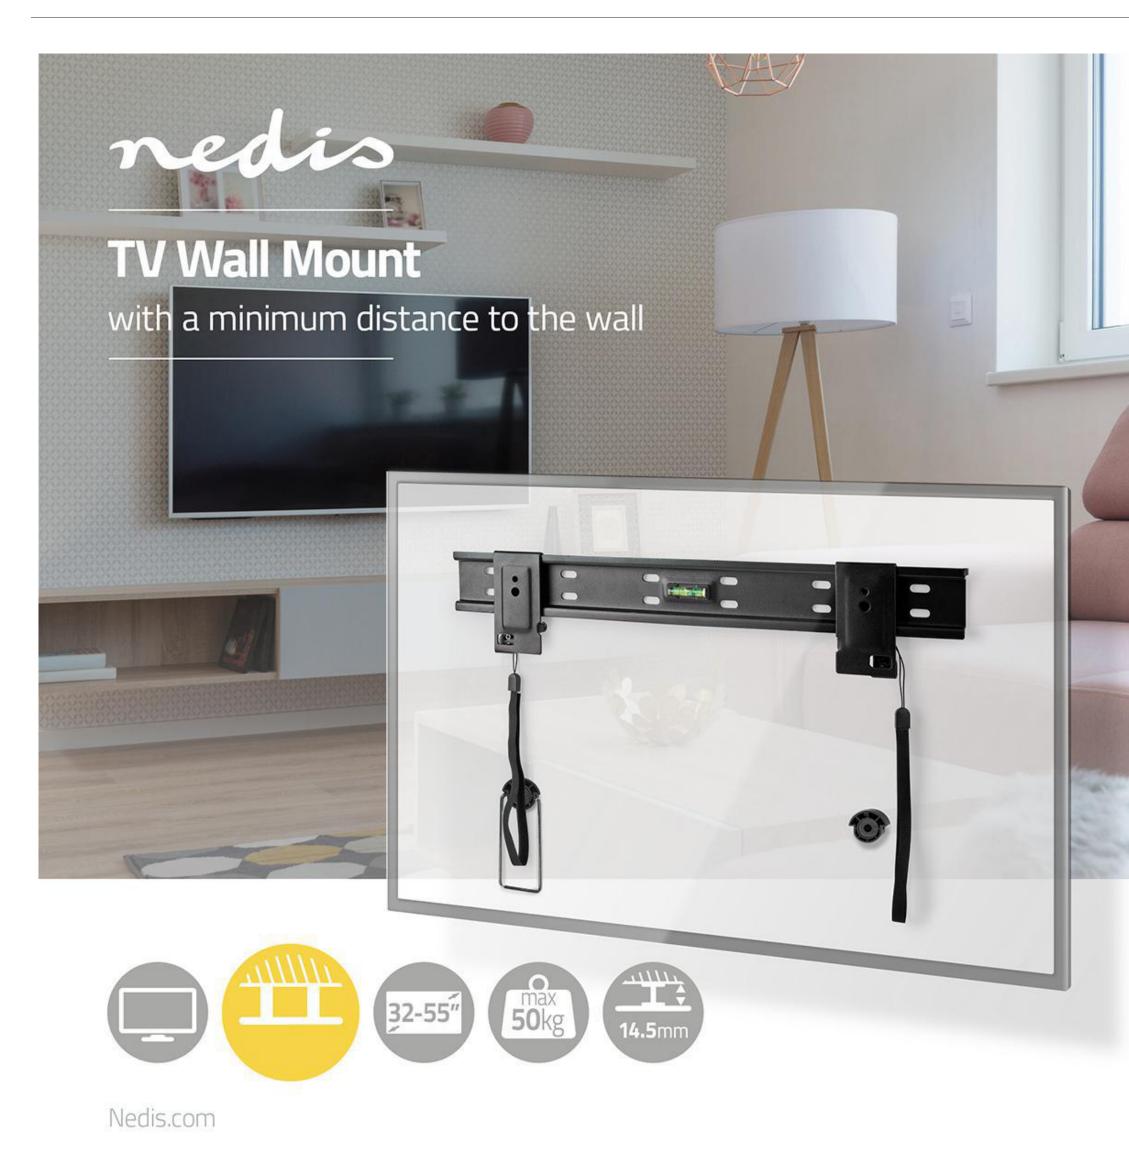

## nedis Fixed TV Wall Mount | TVWM1036BK

## 32 - 55 " | Maximum supported screen weight: 50 kg | Minimum wall distance: 14.5 mm | Steel | Black

Brand: Nedis | Article number: TVWM1036BK | Product EAN number: 5412810326570 | Inner Carton EAN: | Outer Carton EAN: 5412810385560

## Features

- Medium size mount fits most TV screens from 32" to 55".
- Suitable for VESA: 200x100, 200x200, 300x300, 400x200, 400x400.
- Strong and durable component parts max TV load capacity of 50 kg.
- Flat fixed design 14.5 mm from the wall.
- Level indicator included ensure straight positioning of the mount.
- Quick release cords for easy placement or removal of the TV.
- Kickstand Design: allows space for cable management and maintenance
- Quick and easy installation less than 15 minutes.