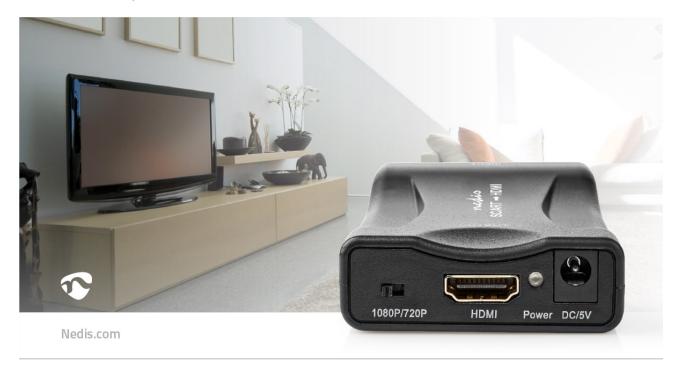

## HDMI™ Converter

## SCART Female | HDMI™ Input | 1-way | 1080p | 1.2 Gbps | ABS | Black

Brand: Nedis | Article number: VCON3462BK | Product EAN number: 5412810326563 Inner Carton EAN: | Outer Carton EAN: 5412810356195

This SCART to HDMI converter is intended to connect a (parent) device with a Scart plug to a TV with an HDMI input. In particular older devices have a Scart output.

## **Features**

- Suitable for connecting devices with a Scart output to a TV with HDMI
- Converts the analog Scart video signal to a digital HDMI signal
- Selector switch for image resolution (720P or 1080P)
- Synchronizes the video and audio signal so that delays are avoided as much as possible
- Plug & Play: no drivers or installation required
- Supplied with external power supply
- Powered by an external DC power supply (included)