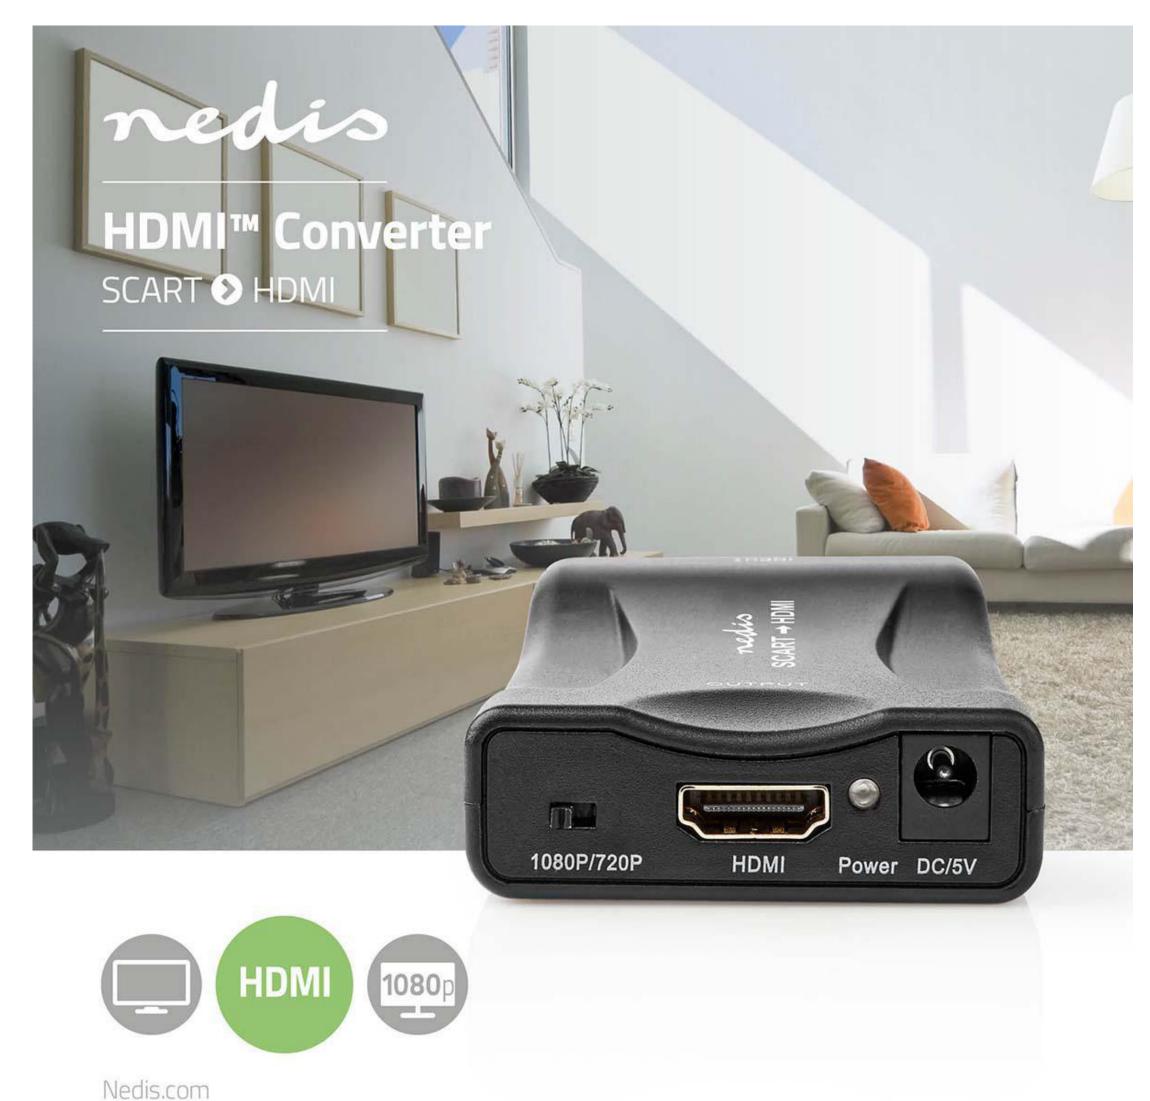

## SCART Female | HDMI™ Input | 1-way | 1080p | 1.2 Gbps | ABS | Black

Brand: Nedis | Article number: VCON3462BK | Product EAN number: 5412810326563 Inner Carton EAN: | Outer Carton EAN: 5412810356195

## **Features**

- Suitable for connecting devices with a Scart output to a TV with HDMI
- Converts the analog Scart video signal to a digital HDMI signal
- Selector switch for image resolution (720P or 1080P)
- Synchronizes the video and audio signal so that delays are avoided as much as possible
- Plug & Play: no drivers or installation required
- Supplied with external power supply
- Powered by an external DC power supply (included)