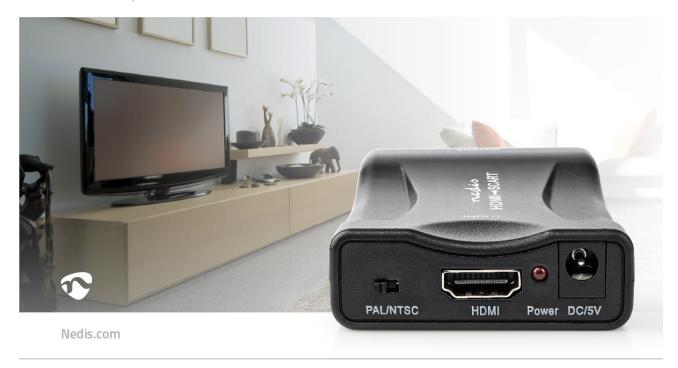

## HDMI™ Input | SCART Female | 1-way | 1080p | 1.2 Gbps | ABS | Black

Brand: Nedis | Article number: VCON3460BK | Product EAN number: 5412810326556 Inner Carton EAN: | Outer Carton EAN: 5412810356188

This converter from HDMI to Scart is intended to connect a device with an HDMI output to a TV with a Scart input. In particular older picture tubes and the first generation of flat TVs still have a Scart input.

## **Features**

- Suitable for connecting devices with an HDMI output to older TVs
- Convert a digital HDMI signal into an analog Scart video signal
- Input: resolutions up to 1920 x 1080 (Full HD)
- Picture standard selector switch (PAL / NTSC)
- Synchronizes the video and audio signal so that delays are avoided as much as possible
- Plug & Play: no drivers or installation required
- Powered by an external DC power supply (included)