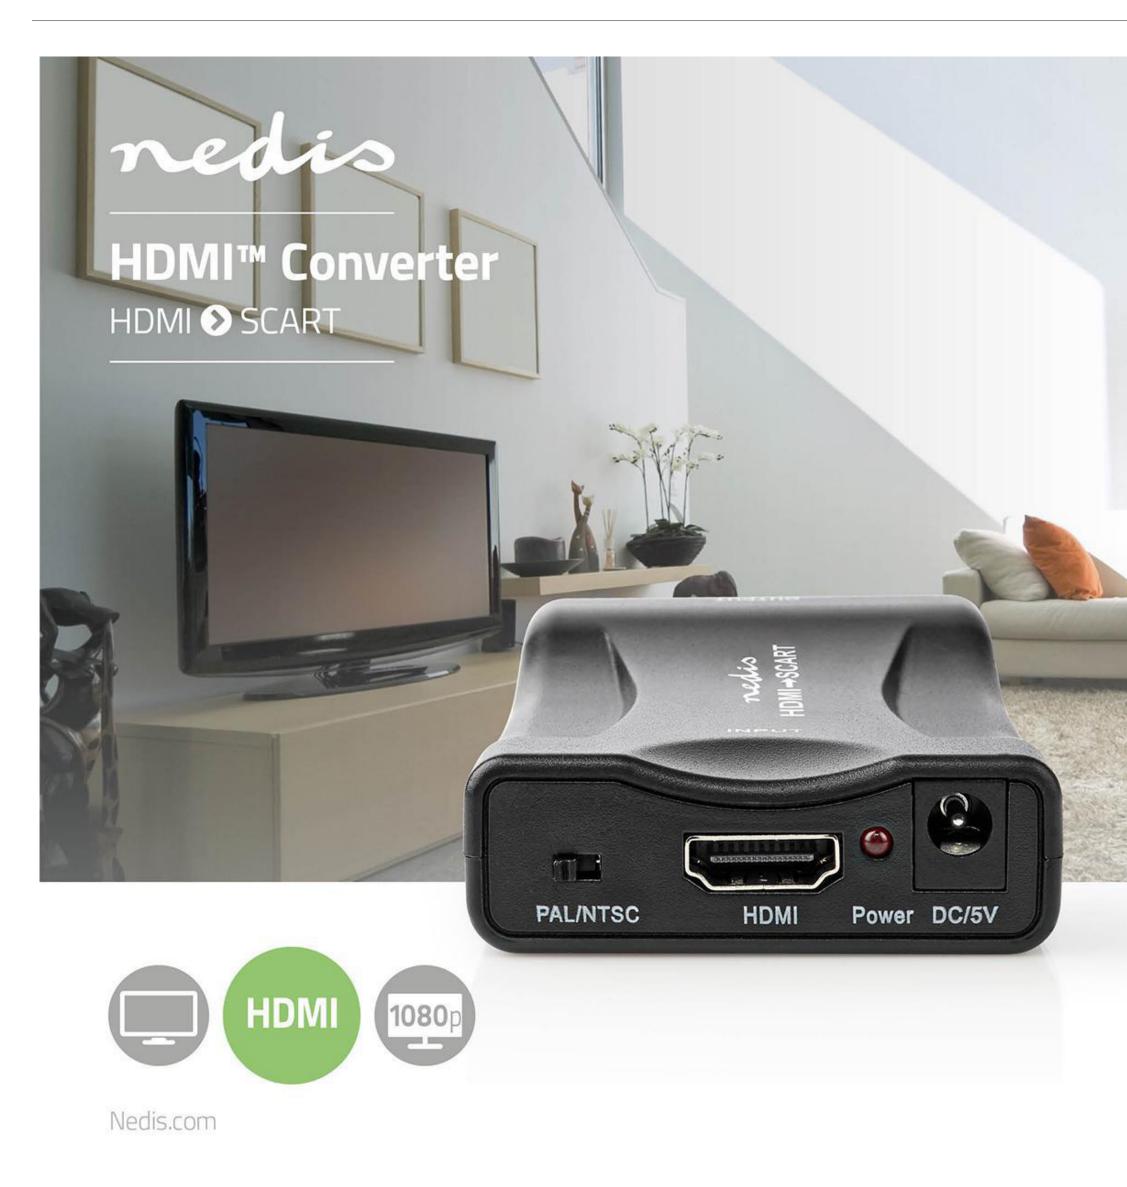

## nedis HDMI™ Converter | VCON3460BK

## HDMI<sup>™</sup> Input | SCART Female | 1-way | 1080p | 1.2 Gbps | ABS | Black

Brand: Nedis | Article number: VCON3460BK | Product EAN number: 5412810326556 Inner Carton EAN: | Outer Carton EAN: 5412810356188

## Features

- Suitable for connecting devices with an HDMI output to older TVs
- Convert a digital HDMI signal into an analog Scart video signal
- Input: resolutions up to 1920 x 1080 (Full HD)
- Picture standard selector switch (PAL / NTSC)
- Synchronizes the video and audio signal so that delays are avoided as much as possible
- Plug & Play: no drivers or installation required
- Powered by an external DC power supply (included)