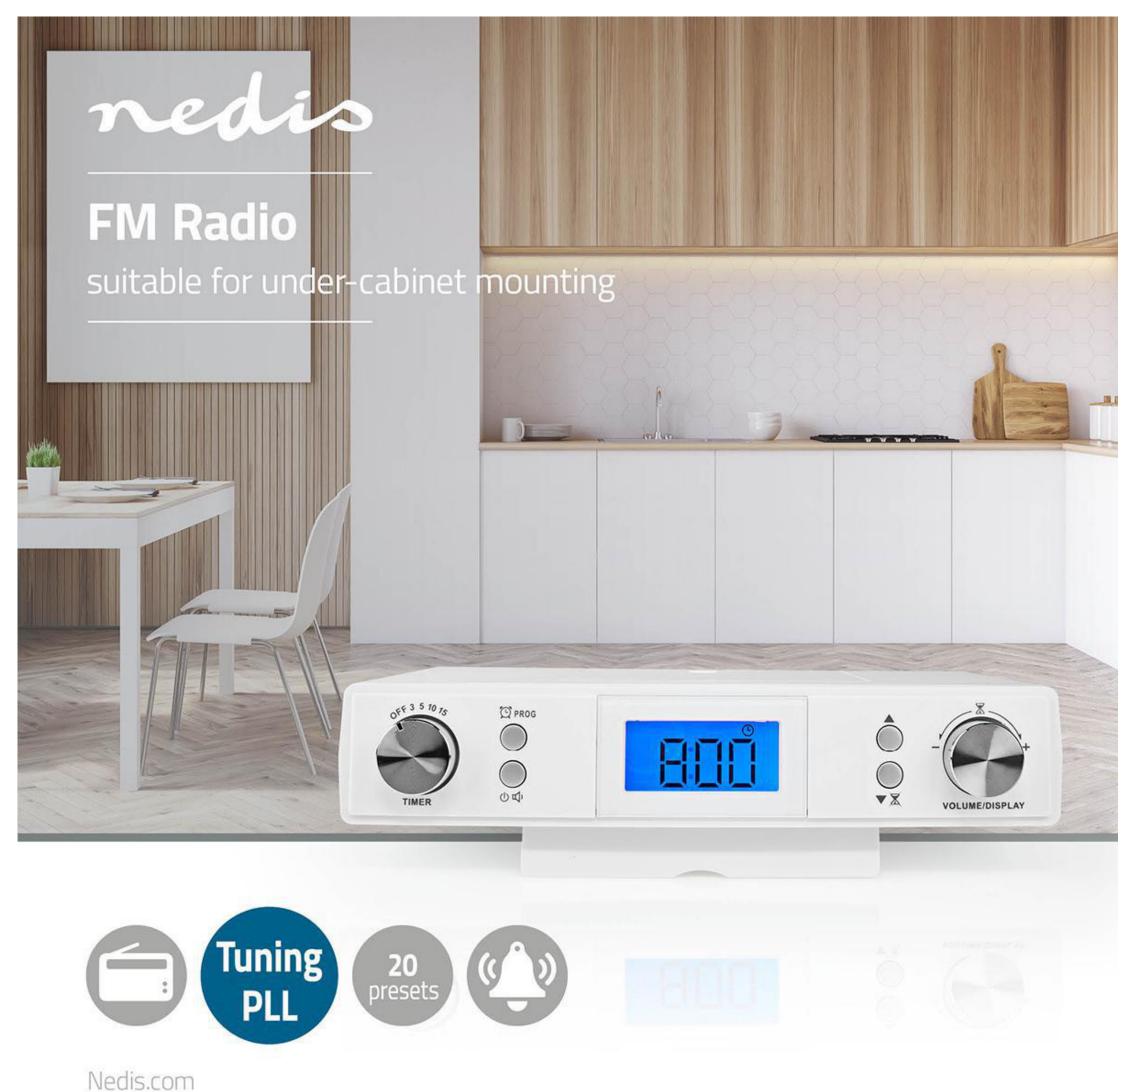

## Cabinet Design | FM | Mains Powered | Digital | 5 W | Black Blue Screen | Silver / White

Brand: Nedis | Article number: RDFM4010WT | Product EAN number: 5412810326549 Inner Carton EAN: | Outer Carton EAN: 5412810384372

## Features

- Digital tuning for the best reception
- 20 preset stations to have your favourite stations at your disposal
- LCD display with blue back light to always see the information
- Automatic dimming display between 23:00 05:00 it will go off
- Alarm clock function for waking up with a buzzer or radio if needed
- Timer and countdown function use it as a kitchen timer
- Under the cabinet mounting for easily installing and free space on your workplace
- AC Powered with battery clock back-up power