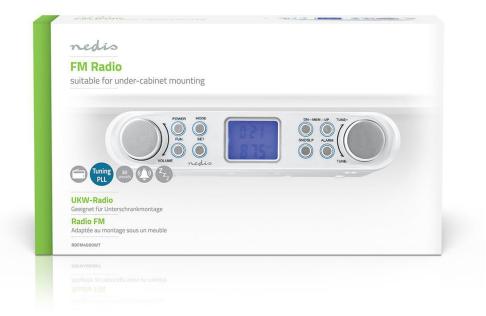

## Cabinet Design | FM | Mains Powered | Digital | 1.5 W | 2 " | Black Blue Screen | Alarm clock | Silver / White

Brand: Nedis | Article number: RDFM4000WT | Product EAN number: 5412810326532 Inner Carton EAN: | Outer Carton EAN: 5412810384365

## **Features**

- PLL digital tuning enables optimum reception
- LCD display with blue backlight
- Display dims automatically between 11 p.m. and 5:00 a.m.
- Alarm clock function with snooze button and sleep timer
- Stopwatch and countdown function use it as a kitchen timer
- AUX input connect CD or MP3 players, or smartphones
- 3.5 mm output connect your headphones
- Under-cabinet mounting saves valuable space
- Mains powered with backup batteries retains (alarm clock) settings during a power outage