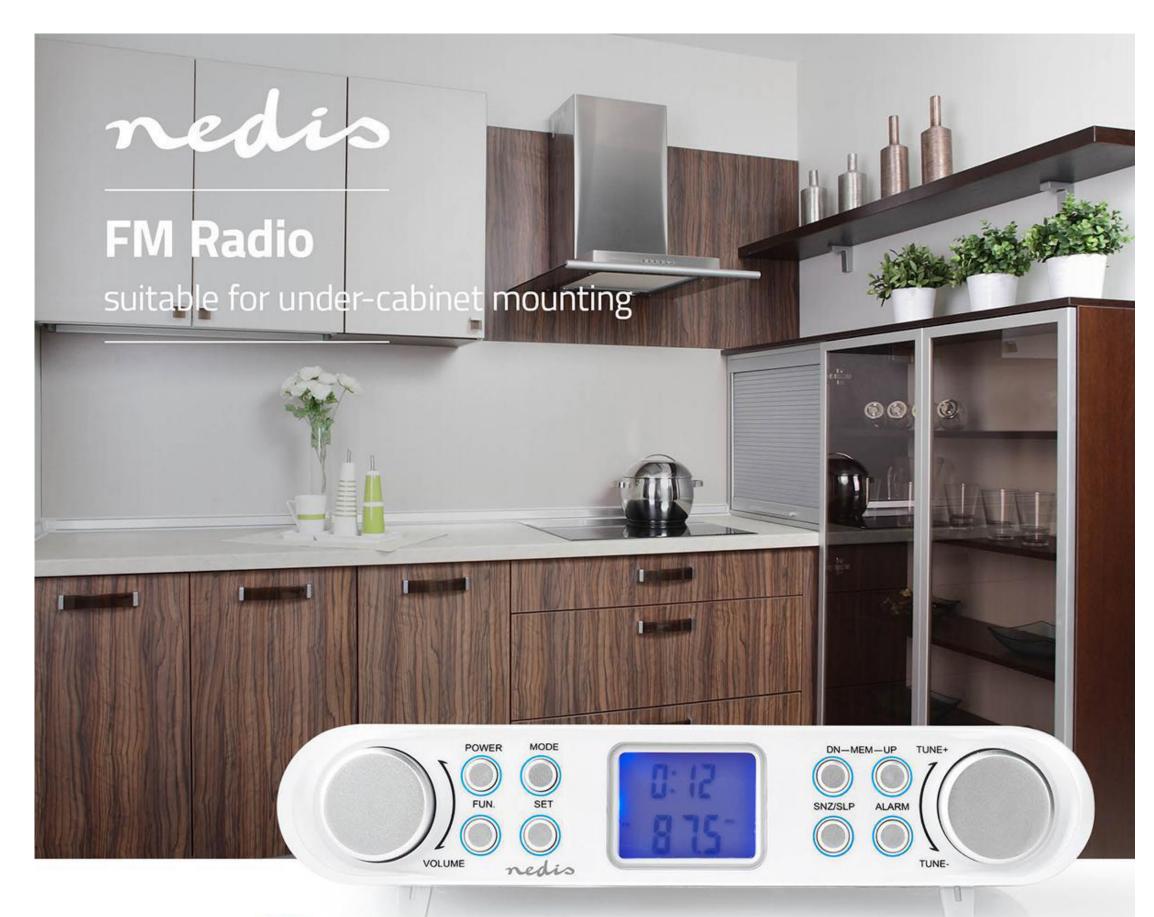

## Cabinet Design | FM | Mains Powered | Digital | 1.5 W | 2 " | Black Blue Screen | Alarm clock | Silver / White

Brand: Nedis | Article number: RDFM4000WT | Product EAN number: 5412810326532 Inner Carton EAN: | Outer Carton EAN: 5412810384365

## **Features**

- PLL digital tuning enables optimum reception
- LCD display with blue backlight
- Display dims automatically between 11 p.m. and 5:00 a.m.
- Alarm clock function with snooze button and sleep timer
- Stopwatch and countdown function use it as a kitchen timer
- AUX input connect CD or MP3 players, or smartphones
- 3.5 mm output connect your headphones
- Under-cabinet mounting saves valuable space
- Mains powered with backup batteries retains (alarm clock) settings during a power outage