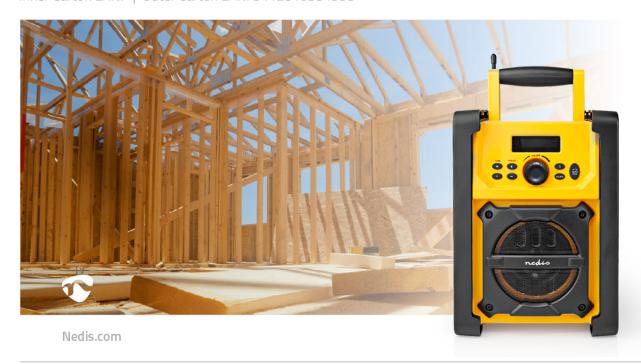

# Jobsite Radio | FM | Battery Powered / Mains Powered | Digital | 15 W | Screen size: 2.2 " | Blue White Screen | IPX5 | Carrying handle | Black / Yellow

Brand: Nedis | Article number: RDFM3100YW | Product EAN number: 5412810326266 Inner Carton EAN: | Outer Carton EAN: 5412810384358

With an IPX5 rating this Nedis jobsite FM Bluetooth® radio is protected against rain, spilled drinks and even water jets. This makes it the perfect heavy-duty audio solution to use it on construction sites and for your DIY projects at home. Shock-absorbing sides provide proper protection against accidental knocks and blows, the risk of which is already strongly reduced thanks to its bright, yellow colour.

With 20 preset stations, you don't have to search for your favourite FM radio station. You can also play your own tracks: either connect the 3.5-mm stereo audio input connector to your smartphone, or stream music via Bluetooth wireless technology.

#### Features

- IPX5 rating to protect against water jets
- Shock absorbing the shock absorbing sides gives it extra protection when needed
- Bluetooth® function to select the music of your choice via a Bluetooth® device
- Excellent sound quality thanks to its 15 W peak power
- 20 pre-set stations to store your favourites
- Carrying handle to easily take it with you
- 3.5-mm audio input to connect 3.5-mm devices such as a smartphone