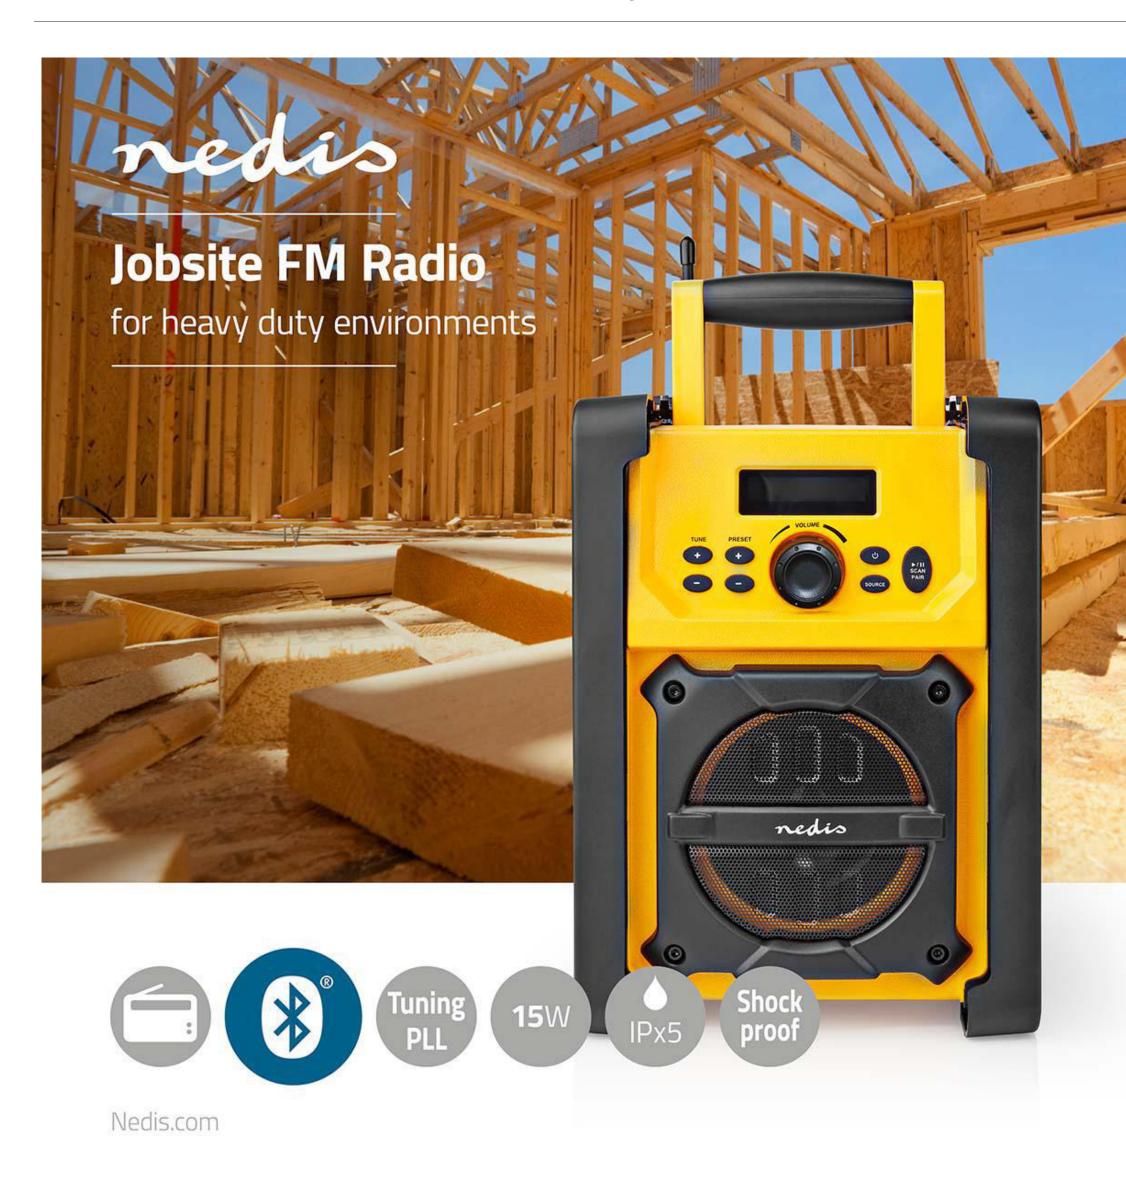

## Jobsite Radio | FM | Battery Powered / Mains Powered | Digital | 15 W | Screen size: 2.2 " | Blue White Screen | IPX5 | Carrying handle | Black / Yellow

Brand: Nedis | Article number: RDFM3100YW | Product EAN number: 5412810326266 | Inner Carton EAN: | Outer Carton EAN: 5412810384358

## Features

- IPX5 rating to protect against water jets
- Shock absorbing the shock absorbing sides gives it extra protection when needed
- Bluetooth<sup>®</sup> function to select the music of your choice via a Bluetooth<sup>®</sup> device
- Excellent sound quality thanks to its 15 W peak power
- 20 pre-set stations to store your favourites
- Carrying handle to easily take it with you
- 3.5-mm audio input to connect 3.5-mm devices such as a smartphone
- Eye-catching it stands out in every environment because of the design and striking colour