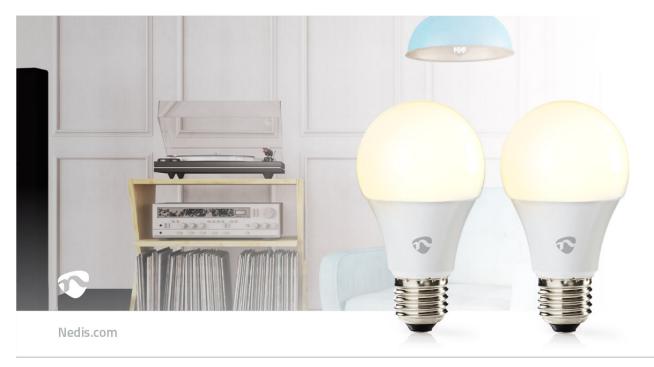

## nedis SmartLife Full Colour LED Bulb

# Wi-Fi | E27 | 470 lm | 6 W | RGB / Warm White | 2700 K | Android™ / IOS | A60 | 2 pcs

Brand: Nedis | Article number: WIFILC21WTE27 | Product EAN number: 5412810324248 Inner Carton EAN: | Outer Carton EAN:

Take control of your lights with this smart bulb that connects directly to your wireless/Wi-Fi router to offer remote control as part of your home automation system.

#### Control the bulb's brightness and colour

Connect them up and you can now control the brightness and the colour of these bulbs from your smartphone or tablet. And if you're getting super smart you can even control them with your voice via Amazon Alexa or Google Home.