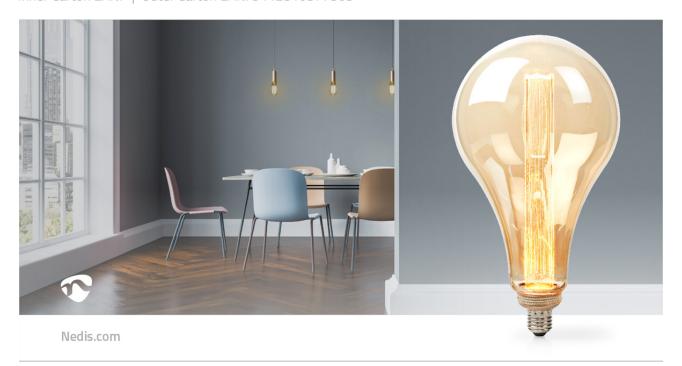

This E27 retro deco PS165 (Ø 16.5 cm) bulb with amber gold-finished glass features a plexiglass tube with a laser-generated pattern that reflects the light and creates a stunning effect. The LED at the bottom of the bulb runs on only 4 watts. The lightbulb features a removable outer glass bulb, which can be replaced by bulbs of different shapes. The bulb creates a distinctive vintage atmosphere. It is ideally suited for open fixtures, chandeliers and as solo bulb. The outer bulb is entirely made of glass. With a luminous intensity of 120 lumens and a colour temperature of 1800 K, the lamp gives a warm white light. The amber-gold glass enhances the lamp's distinguishing design, ensuring a pleasant light distribution.

## **Features**

- Dimmable to create the right setting for every moment
- Amber gold-coated glass casting an extra warm light of 1800 K
- Low energy consumption only 4 watts
- Replacement for traditional 40-W incandescent lamps
- High-quality glass
- 15,000 hours service life