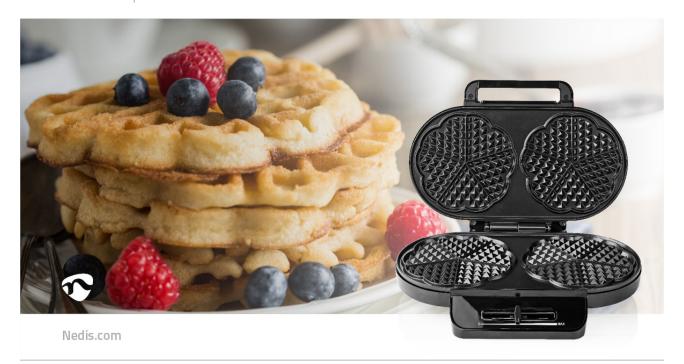

## Waffle Maker

## 2 x 5 Heart shaped waffles | 12 cm | 1200 W | Automatic temperature control | Metal / Plastic

Brand: Nedis | Article number: KAWP110FBK | Product EAN number: 5412810323753 Inner Carton EAN: | Outer Carton EAN: 5412810372249

Heart-shaped waffles are the ideal treat for kids and adults alike. This Nedis waffle maker is super easy to use thanks to the non-stick waffle plates, ensuring minimal cleaning afterwards. The iron also integrates a light which indicate it is switched on and another one to let you know your waffles are ready to eat.

## Features

- Power indicator, ready to use indicator and adjustable temperature control
- 2 cast-aluminium, non-stick coating plates of 14 cm each
- Non-skid rubber feet