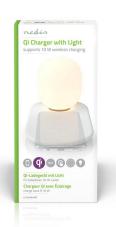

## LED Lamp with Wireless Charger

## Dimmer - On Product | Qi | 10 W | With dimming | Warm White | 3000 K

Brand: Nedis | Article number: LTLQ10W1WT | Product EAN number: 5412810322046 Inner Carton EAN: | Outer Carton EAN: 5412810380855

## **Features**

- Incorporates fast charging use on of the following power adapters: DC 5 V ~ 2 A, DC 9 V ~ 1.8 A, QC3.0 or PD
- Dimmable LED lamp stores the last setting
- Unobtrusive indicator LED shows the device is in use
- Case-friendly charge your phone without removing its cover
- Anti-slip bottom keeps the charger in place