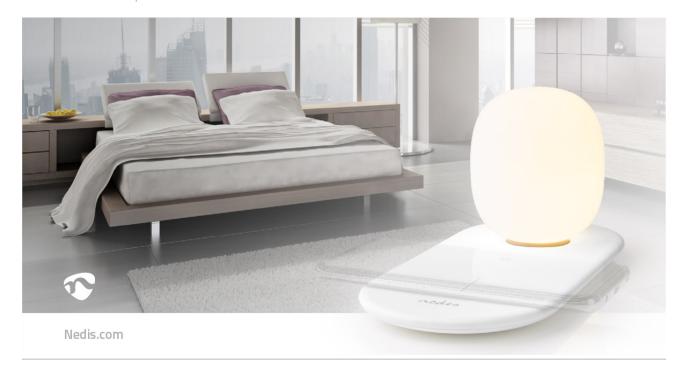

This Nedis Qi fast charger works wirelessly. Just pop your smartphone on the pad. Super convenient since there's no tear and wear that comes with (dis)connecting cables - or worry about having the right cable around. You can even leave your smartphone in its cover with this Qi charger being case-friendly.

And, to make life easier, we integrated a night light which puts an end to searching for your smartphone in the dark. The soft-touch LED lamp is dimmable and if switched off, stores the last setting.

The charger has a LED indicator so you know your smartphone is actually charging but it's very small and placed discretely so it won't get in the way of a good night's sleep.