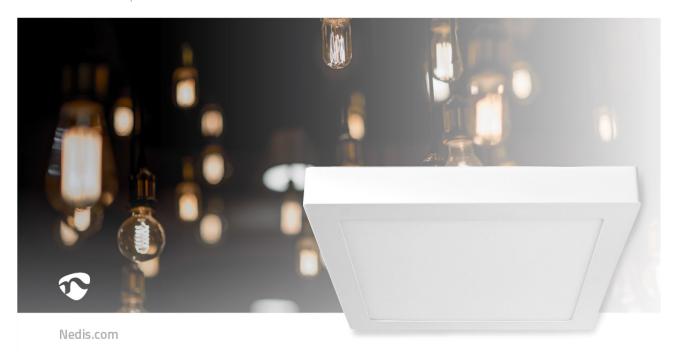

Determine the optimal colour temperature, light intensity and even colour to suit each moment. Do you need bright, energising lighting close to daylight to stay focussed during your late night study sessions? Or rather have a warm white glow to enhance a relaxed atmosphere during dinner? This Wi-Fi smart ceiling light provides the very right setting for every situation.

Control the light's brightness and colour temperature

Connect it up and you can now control the brightness using the Nedis SmartLife app on your smartphone or tablet, or with a simple voice command via Siri shortcuts, Amazon Alexa or Google Home.

Same goes for the colour temperature.