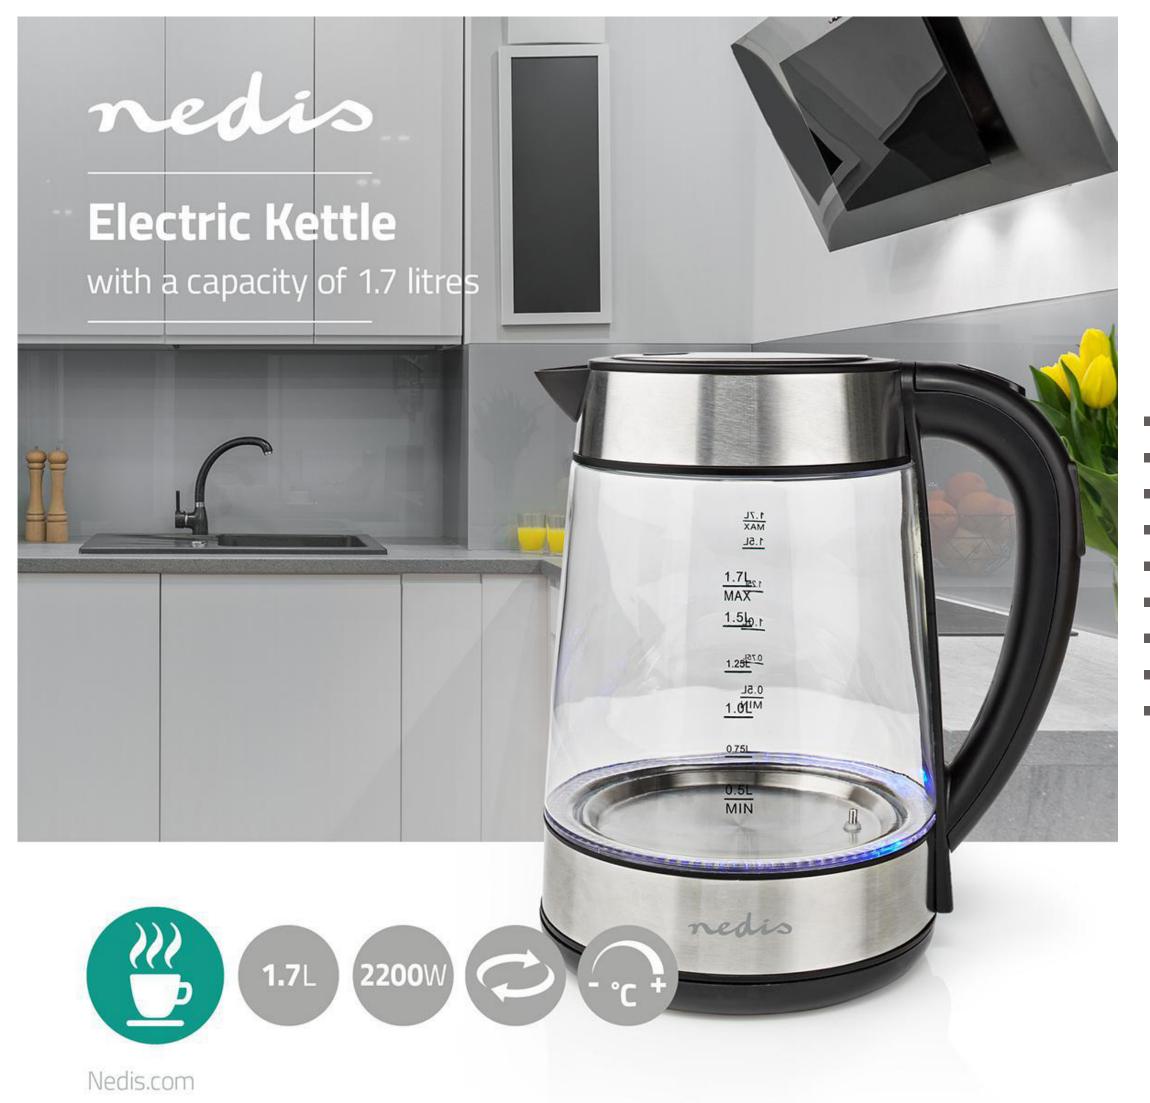

## 1.7 | Glass | Transparent | 60,70,80,90,100 °C | Temperature indicator | Rotatable 360 degrees | Concealed heating element | Strix® controller | Boil-dry protection

Brand: Nedis | Article number: KAWK320EGS | Product EAN number: 5412810320707 | Inner Carton EAN: | Outer Carton EAN: 5412810372164

## **Features**

- Glass Kettle with stainless steel accents and a volume of 1.7 liters
- Concealed heating element of 2200 Watt for easy cleaning
- Cordless kettle on 360° pirouette base for easy lifting
- With a removeable filter to prevent limescale
- With 30 minutes keep warm function
- Spring lid with large opening for easy filling and cleaning
- Easy to read water level indicator on both sides
- Strix control according to international safety standards
- With dry-boil protection, auto shut off function, and nonslip feet