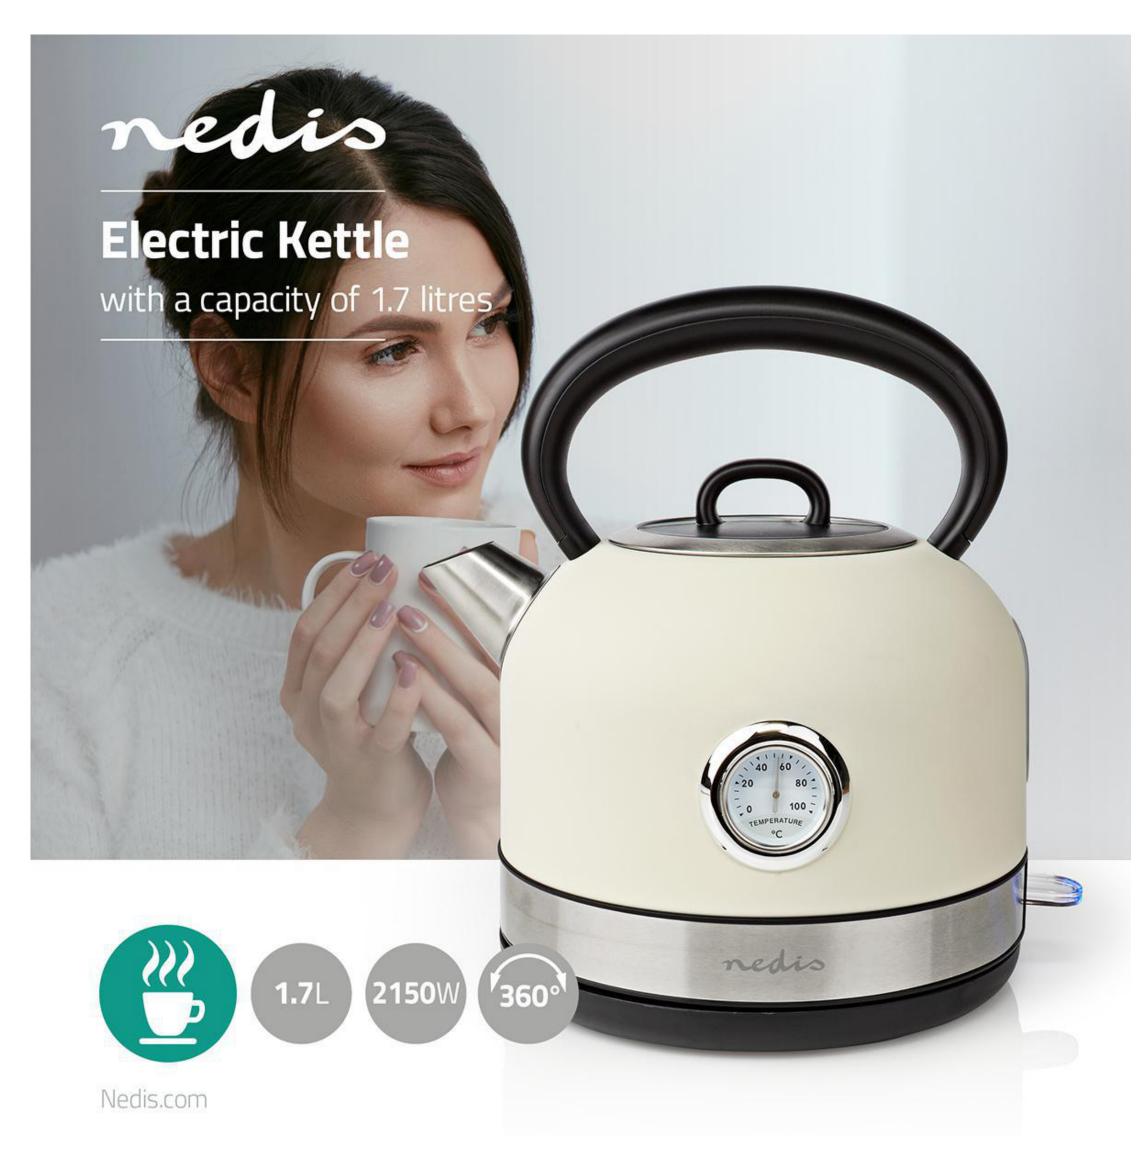

## 1.7 | Stainless Steel | White | Temperature indicator | Rotatable 360 degrees | Concealed heating element | Strix® controller | Boildry protection

Brand: Nedis | Article number: KAWK310EWT | Product EAN number: 5412810320691 Inner Carton EAN: | Outer Carton EAN: 5412810336708

## **Features**

- Retro metal kettle with mat finish and a volume of 1.7 liters
- Concealed heating element of 2200 Watt for easy cleaning
- Cordless kettle on 360° pirouette base for easy lifting
- With a removable filter to prevent limescale
- Easy to read water level indicator
- Strix control according to international safety standards
- With dry-boil protection, auto shut off function, and nonslip feet
- On/off switch with indicator light
- Thermometer for the perfect temperature for all sorts of tea, baby food, coffee etc.