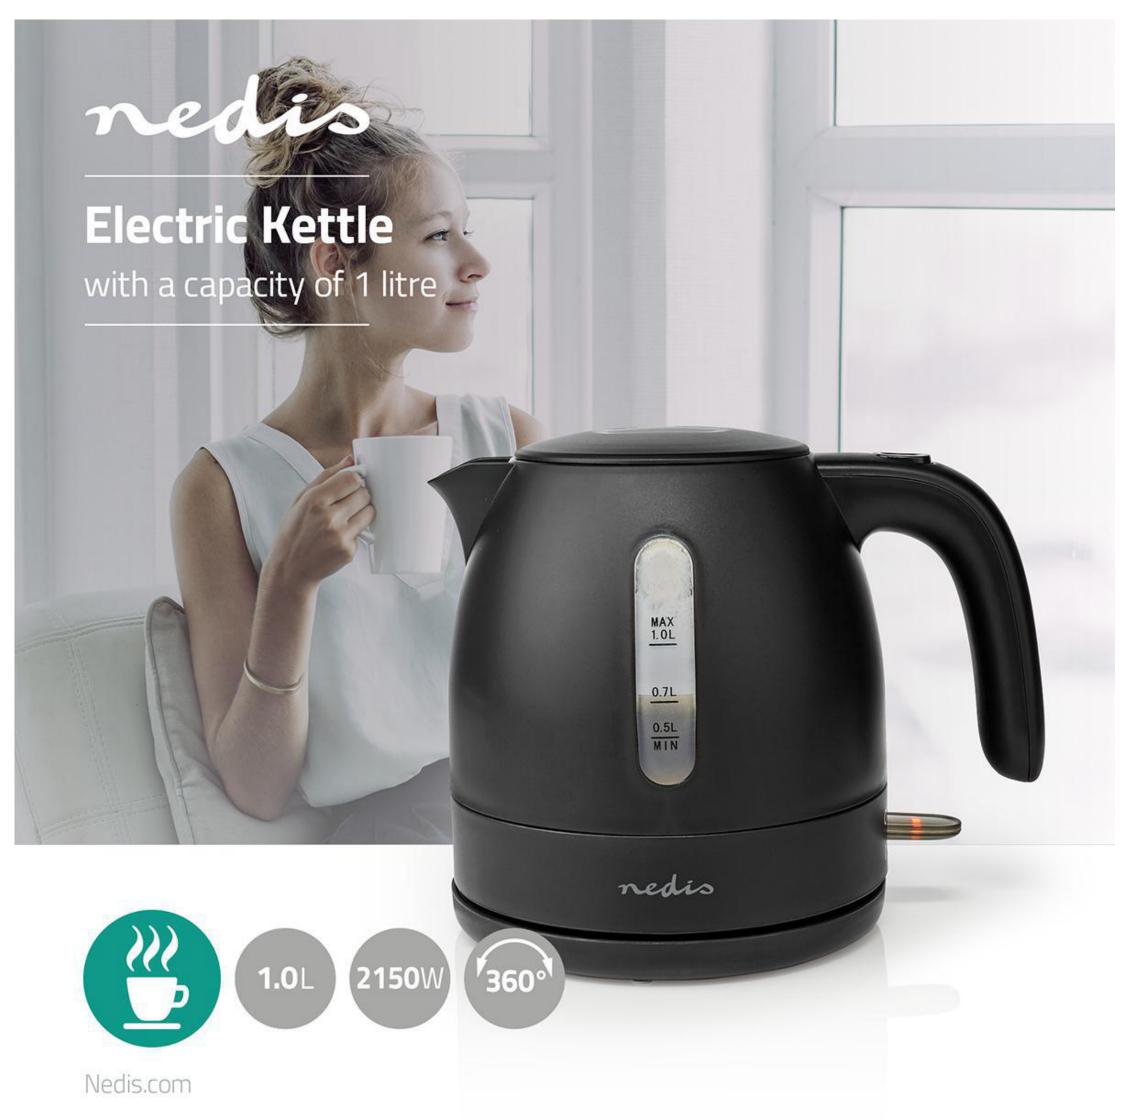

## 1.0 | Plastic | Black | Rotatable 360 degrees | Concealed heating element | Strix® controller | Boil-dry protection

Brand: Nedis | Article number: KAWK300EBK | Product EAN number: 5412810320677 |

Inner Carton EAN: | Outer Carton EAN: 5412810372157

## **Features**

- Kettle with a volume of 1.0 liters
- Concealed heating element of 2150 Watt for easy cleaning
- Cordless kettle on 360° pirouette base for easy lifting
- With a removable filter to prevent limescale
- Spring lid with large opening for easy filling and cleaning
- Easy to read water level indicator
- Strix control according to international safety standards
- With dry-boil protection, auto shut off function, and nonslip feet
- On/off switch with indicator light