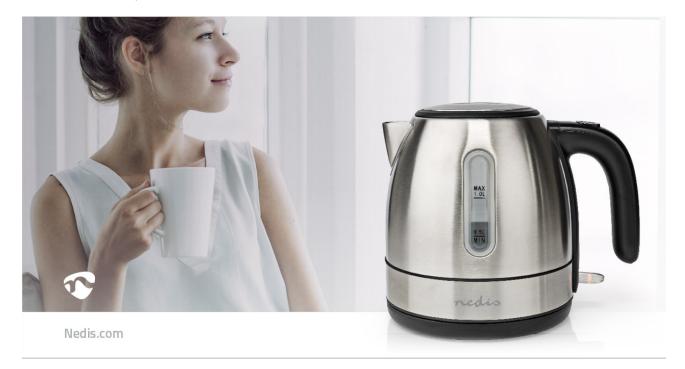

Inner Carton EAN: | Outer Carton EAN: 5412810372140

This stylish Nedis electric kettle has a 1-litre capacity and is compact, yet surprisingly quick to the boil. Thanks to a powerful performance of 2200 W, you'll have your tea ready in no time.

What's more, the durable, brushed stainless steel casing looks very nice on any kitchen worktop. The cordless 360° pirouette base ensures an easy lift.

The concealed heating element minimises limescale build-up and together with the removable filter, this kettle is super easy to clean, ensuring a consistent great taste of your hot drinks.

## **Features**

- Kettle with a volume of 1.0 liters
- Concealed heating element of 2150 Watt for easy cleaning
- Cordless kettle on 360° pirouette base for easy lifting
- With a removable filter to prevent limescale
- Spring lid with large opening for easy filling and cleaning
- Easy to read water level indicator
- Strix control according to international safety standards
- With dry-boil protection, auto shut off function, and nonslip feet
- On/off switch with indicator light